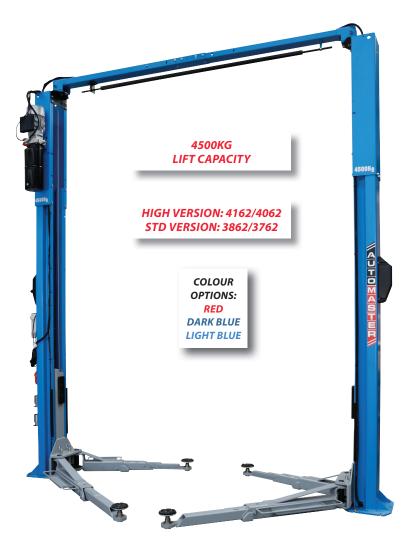

## **Two Post Hoist 4.5T**

- Developed by a Italian/Chinese joint venture manufacturer
- Symmetrical or asymmetrical installation
- 3 stage front 2 stage rear arms
- Full length hydraulic cylinders with Italian seals
- Top quality motor & pump unit
- Remote control for up and lock
- Suitable for 4 x 4's, vans, low cars, American cars, utes etc.
- Asymmetric arm configuration and extra wide design for easy door opening
- Dual cylinder lifting system with balance cables
- Tool trays attached to each arm
- Safety shutoff bar across top of hoist
- Ultra low arm design with 80mm 4x4 extensions supplied
- Rubber door protection pads
- Low service costs
- High motor position
- Great hoist for narrow spaces adjustable width
- High option available
- Optional base plate extensions for concrete between 100-150mm

| SPECIFICATIONS        |                                         |
|-----------------------|-----------------------------------------|
| Capacity              | 4500kg                                  |
| Max height            | Std -1790-1950mm                        |
| Min height            | 88mm                                    |
| Lifting time (approx) | Single phase 52sec<br>Three phase 42sec |
| Weight                | 730kg                                   |
| Power supply          | 220V or 380V                            |
| Warranty              | 2 Year                                  |