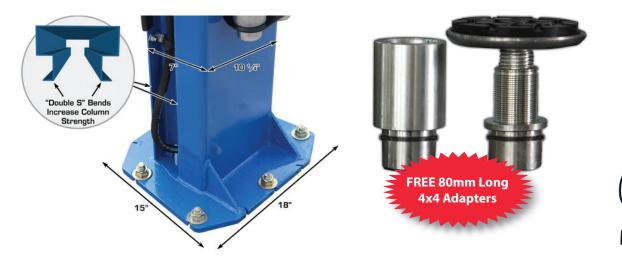

## **Two Post Hoist 4.5T**

- Developed by a Italian/Chinese joint venture manufacturer
- Symmetrical or asymmetrical installation
- 3 stage front 2 stage rear arms
- Full length hydraulic cylinders with Italian seals
- Top quality motor & pump unit
- Remote control for up and lock
- Suitable for 4 x 4's, vans, low cars, American cars, utes etc.
- Asymmetric arm configuration and extra wide design for easy door opening
- Dual cylinder lifting system with balance cables
- Tool trays attached to each arm
- Safety shutoff bar across top of hoist
- Ultra low arm design with 80mm 4x4 extensions supplied
- Rubber door protection pads
- Low service costs
- High motor position
- Great hoist for narrow spaces adjustable width
- High option available
- Optional base plate extensions for concrete between 100-150mm