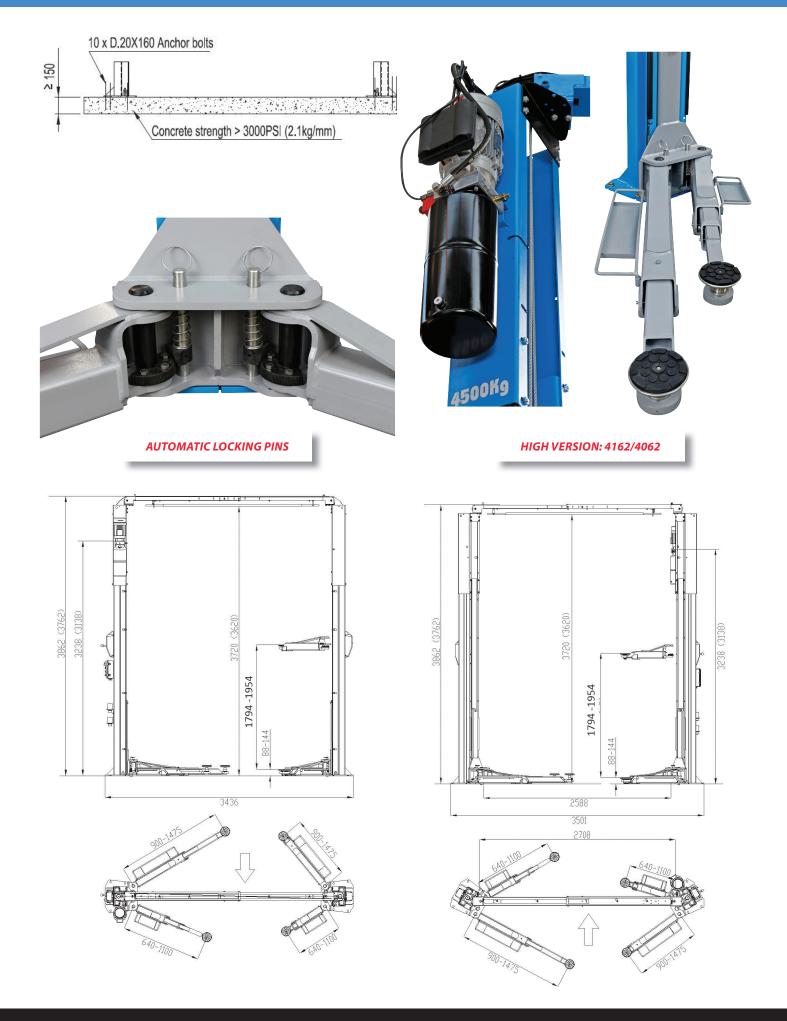

## **Two Post Hoist 4.5T**

- Developed by a Italian/Chinese joint venture manufacturer
- Symmetrical or asymmetrical installation
- 3 stage front 2 stage rear arms
- Full length hydraulic cylinders with Italian seals
- Top quality motor & pump unit
- Remote control for up and lock
- Suitable for 4 x 4's, vans, low cars, American cars, utes etc.
- Asymmetric arm configuration and extra wide design for easy door opening
- Dual cylinder lifting system with balance cables
- Tool trays attached to each arm
- Safety shutoff bar across top of hoist
- Ultra low arm design with 80mm 4x4 extensions supplied
- Rubber door protection pads
- Low service costs
- High motor position
- Great hoist for narrow spaces adjustable width
- High option available
- Optional base plate extensions for concrete between 100-150mm

| SPECIFICATIONS        |                                         |
|-----------------------|-----------------------------------------|
| Capacity              | 4500kg                                  |
| Max height            | Std -1790-1950mm                        |
| Min height            | 88mm                                    |
| Lifting time (approx) | Single phase 52sec<br>Three phase 42sec |
| Weight                | 730kg                                   |
| Power supply          | 220V or 380V                            |
| Warranty              | 2 Year                                  |