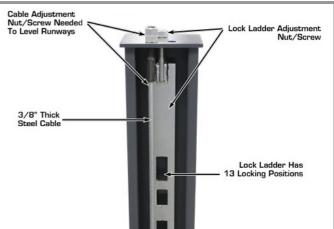

- Multiple size options starting from a standard car
- Suitable for both residential and commercial use
- Adjustable locking ladders for perfect levelling
- Power unit & lock release can be mounted on any corner
- Reinforced Double-"S" shape columns for added strength
- Hidden safety locks with manual single-point re-
- Auto-activated Double Lock Safety System -Includes cable break lock
- All cables hidden inside columns and cross tubes
- Folding ramps easily removed when needed