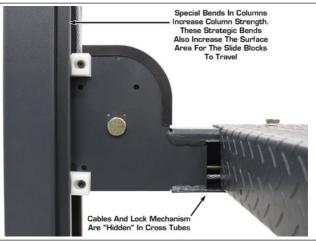

- Multiple size options starting from a standard car
- Suitable for both residential and commercial use
- Adjustable locking ladders for perfect levelling
- Power unit & lock release can be mounted on any corner
- Reinforced Double-"S" shape columns for added strength
- Hidden safety locks with manual single-point re-
- Auto-activated Double Lock Safety System -Includes cable break lock
- All cables hidden inside columns and cross tubes
- Folding ramps easily removed when needed