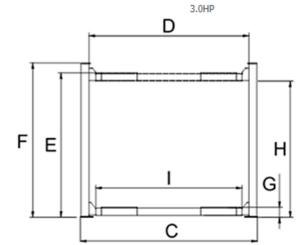

## Peak Parking lifts

Quality alloy body electric motor with manual down valve.

Foldable drive-on ramps. (each lift 2 units).

| Model 408-P                 |   | 4-Post Parking Lift |
|-----------------------------|---|---------------------|
| Lifting Capacity            |   | 3500kg              |
| Lifting Time                |   | 40s                 |
| Overall Length (Inc Ramps)  | Α | 5265mm (207 1/4")   |
| Outside edge of crossbeams  | В | 4238mm (166 7/8")   |
| Overall Width               | С | 2604mm (102 1/2")   |
| Width Between Posts         | D | 2358mm (92 7/8")    |
| Max.Lifting Height          | E | 1872mm (73 3/4")    |
| Max locking height          |   | 1792mm (70 9/16")   |
| Overall Height              | F | 2105mm (82 7/8")    |
| Minimum Height              | G | 155mm (6 1/8")      |
| Max.Underneath Height       | Н | 1752mm (69")        |
| Max. Lock Underneath runway |   | 1672mm (65 13/16")  |
| Drive-Thru Clearance        | I | 2074mm(81 5/8")     |
| Width Between Runways       | J | 940mm (37")         |
| Outside Edge of Runways     | K | 1890mm(74 3/8")     |
| Gross Weight                |   | 707kg               |
| Motor                       | D | 3.0HP               |

3.0HP

Motor

| Model 408-HP                |   | 4-Post Parking Lift | M  |
|-----------------------------|---|---------------------|----|
| Lifting Capacity            |   | 3500kg              | Li |
| Lifting Time                |   | 46s                 | Li |
| Overall Length (Inc Ramps)  | Α | 5265mm (207 1/4")   | 0  |
| Outside edge of crossbeams  | В | 4238mm (166 7/8")   | 0  |
| Overall Width               | С | 2604mm (102 1/2")   | 0  |
| Width Between Posts         | D | 2358mm (92 7/8")    | W  |
| Max.Lifting Height          | E | 2227mm (87 3/4")    | М  |
| Max locking height          |   | 2147mm (84 1/2")    | М  |
| Overall Height              | F | 2455mm (96 5/8")    | 0  |
| Minimum Height              | G | 155mm (6 1/8")      | М  |
| Max.Underneath Height       | Н | 2107mm (83")        | M  |
| Max. Lock Underneath runway |   | 2027mm (79 13/16")  | M  |
| Drive-Thru Clearance        | I | 2074mm(81 5/8")     | D  |
| Width Between Runways       | J | 940mm (37")         | W  |
| Outside Edge of Runways     | К | 1890mm(74 3/8")     | 0  |
| Gross Weight                |   | 759kg               | G  |
| Motor                       |   | 3.0HP               | М  |
| ī.ah                        |   | F.A.                | я  |

| Model 409-HP                |   | 4-Post Parking Lift |
|-----------------------------|---|---------------------|
| Lifting Capacity            |   | 4000kg              |
| Lifting Time                |   | 57s                 |
| Overall Length (Inc Ramps)  | Α | 6049mm (238 1/8")   |
| Outside edge of crossbeams  | В | 5199mm (204 3/4")   |
| Overall Width               | С | 2777mm (109 5/16")  |
| Width Between Posts         | D | 2531mm (99 5/8")    |
| Max.Lifting Height          | _ | 2237mm (88 1/16")   |
| Max locking height          | E | 2157mm (84 15/16")  |
| Overall Height              | F | 2455mm (96 5/8")    |
| Minimum Height              | G | 165mm (6 1/2")      |
| Max.Underneath Height       |   | 2107mm (83")        |
| Max. Lock Underneath runway | Н | 2027mm (79 13/16")  |
| Drive-Thru Clearance        | I | 2247mm (88 7/16")   |
| Width Between Runways       | J | 1077mm (42 3/8")    |
| Outside Edge of Runways     | K | 2093mm (82 3/8")    |
| Gross Weight                |   | 881kg(1,942lbs)     |
| Motor                       | D | 3.0HP               |