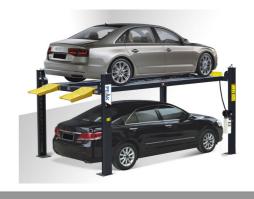

## **Peak Parking lifts**

PEAK Car Stacker Parking Lifts are the ultimate space-saving solution — ideal for both residential and commercial use. With multiple size options starting from the footprint of a standard parking space, they're the smart choice for maximising parking efficiency.