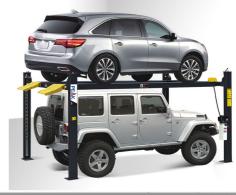

## **Peak Parking lifts**

PEAK Car Stacker Parking Lifts are the ultimate space-saving solution — ideal for both residential and commercial use. With multiple size options starting from the footprint of a standard parking space, they're the smart choice for maximising parking efficiency.

- Multiple size options starting from a standard car
- Suitable for both residential and commercial use
- Adjustable locking ladders for perfect levelling
- Power unit & lock release can be mounted on any corner
- Reinforced Double-"S" shape columns for added strength
- Hidden safety locks with manual single-point re-
- Auto-activated Double Lock Safety System -Includes cable break lock
- All cables hidden inside columns and cross tubes
- Folding ramps easily removed when needed