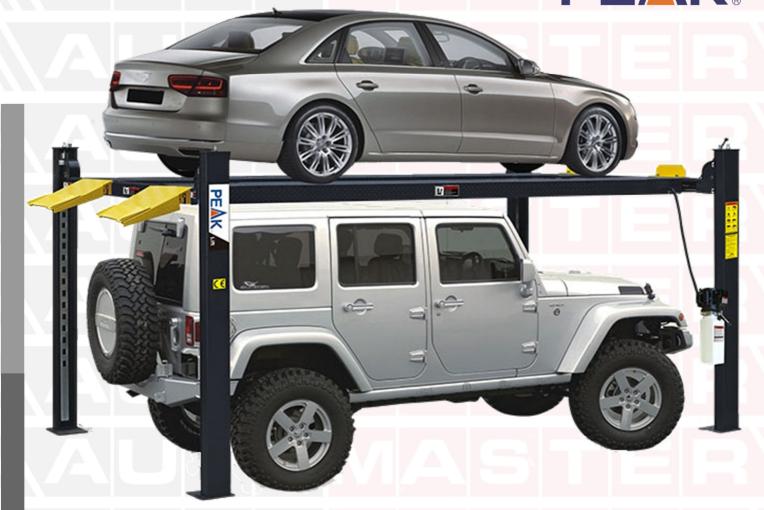

## **Peak Parking lifts**

PEAK Car Stacker Parking Lifts are the ultimate space-saving solution — ideal for both residential and commercial use. With multiple size options starting from the footprint of a standard parking space, they're the smart choice for maximising parking efficiency.

- Multiple size options starting from a standard car
- Suitable for both residential and commercial use
- Adjustable locking ladders for perfect levelling
- Power unit & lock release can be mounted on any corner
- Reinforced Double-"S" shape columns for added strength
- Hidden safety locks with manual single-point re-
- Auto-activated Double Lock Safety System -Includes cable break lock
- All cables hidden inside columns and cross tubes
- Folding ramps easily removed when needed

- Steel jack tray included
- Rubber wheel chocks included
- Four plastic drip trays for cleanliness
- Oil and floor mounting bolts supplied
- Optional jacking beam available
- Optional caster kit for easy repositioning
- Optional storage wave panels for added utility
- **European CE safety certified**
- Covered by a full 2-year warranty
- Only 100mm concrete thickness required (minimum