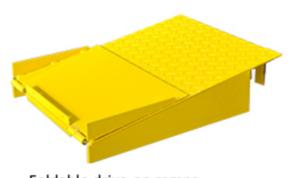

- Multiple size options starting from a standard car
- Suitable for both residential and commercial use
- Adjustable locking ladders for perfect levelling
- Power unit & lock release can be mounted on any corner
- Reinforced Double-"S" shape columns for added strength
- Hidden safety locks with manual single-point re-
- Auto-activated Double Lock Safety System -Includes cable break lock
- All cables hidden inside columns and cross tubes
- Folding ramps easily removed when needed

## **OPTIONAL ACCESSORIES**

**Extended Light Weight Alloy Drive** on Ramps