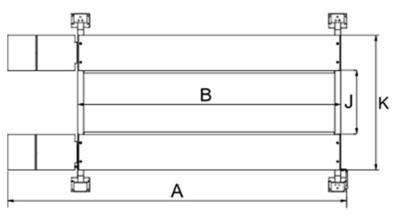

## Peak Parking lifts

Quality alloy body electric motor with manual down valve.

Foldable drive-on ramps. (each lift 2 units).

| Model 408-P                 |   | 4-Post Parking Lift |
|-----------------------------|---|---------------------|
| Lifting Capacity            |   | 3500kg              |
| Lifting Time                |   | 40s                 |
| Overall Length (Inc Ramps)  | Α | 5265mm (207 1/4")   |
| Outside edge of crossbeams  | В | 4238mm (166 7/8")   |
| Overall Width               | С | 2604mm (102 1/2")   |
| Width Between Posts         | D | 2358mm (92 7/8")    |
| Max.Lifting Height          | E | 1872mm (73 3/4")    |
| Max locking height          |   | 1792mm (70 9/16")   |
| Overall Height              | F | 2105mm (82 7/8")    |
| Minimum Height              | G | 155mm (6 1/8")      |
| Max.Underneath Height       | Н | 1752mm (69")        |
| Max. Lock Underneath runway |   | 1672mm (65 13/16")  |
| Drive-Thru Clearance        | I | 2074mm(81 5/8")     |
| Width Between Runways       | J | 940mm (37")         |
| Outside Edge of Runways     | K | 1890mm(74 3/8")     |
| Gross Weight                |   | 707kg               |
| Motor                       | D | 3.0HP               |

3.0HP

Motor

| Model 408-HP                |   | 4-Post Parking Lift | M  |
|-----------------------------|---|---------------------|----|
| Lifting Capacity            |   | 3500kg              | Li |
| Lifting Time                |   | 46s                 | Li |
| Overall Length (Inc Ramps)  | Α | 5265mm (207 1/4")   | 0  |
| Outside edge of crossbeams  | В | 4238mm (166 7/8")   | 0  |
| Overall Width               | С | 2604mm (102 1/2")   | 0  |
| Width Between Posts         | D | 2358mm (92 7/8")    | W  |
| Max.Lifting Height          | E | 2227mm (87 3/4")    | М  |
| Max locking height          |   | 2147mm (84 1/2")    | М  |
| Overall Height              | F | 2455mm (96 5/8")    | 0  |
| Minimum Height              | G | 155mm (6 1/8")      | М  |
| Max.Underneath Height       | Н | 2107mm (83")        | M  |
| Max. Lock Underneath runway |   | 2027mm (79 13/16")  | M  |
| Drive-Thru Clearance        | I | 2074mm(81 5/8")     | D  |
| Width Between Runways       | J | 940mm (37")         | W  |
| Outside Edge of Runways     | К | 1890mm(74 3/8")     | 0  |
| Gross Weight                |   | 759kg               | G  |
| Motor                       |   | 3.0HP               | М  |
| ī.ah                        |   | F.A.                | я  |

| Model 409-HP                |   | 4-Post Parking Lift |
|-----------------------------|---|---------------------|
| Lifting Capacity            |   | 4000kg              |
| Lifting Time                |   | 57s                 |
| Overall Length (Inc Ramps)  | Α | 6049mm (238 1/8")   |
| Outside edge of crossbeams  | В | 5199mm (204 3/4")   |
| Overall Width               | С | 2777mm (109 5/16")  |
| Width Between Posts         | D | 2531mm (99 5/8")    |
| Max.Lifting Height          | _ | 2237mm (88 1/16")   |
| Max locking height          | E | 2157mm (84 15/16")  |
| Overall Height              | F | 2455mm (96 5/8")    |
| Minimum Height              | G | 165mm (6 1/2")      |
| Max.Underneath Height       |   | 2107mm (83")        |
| Max. Lock Underneath runway | Н | 2027mm (79 13/16")  |
| Drive-Thru Clearance        | I | 2247mm (88 7/16")   |
| Width Between Runways       | J | 1077mm (42 3/8")    |
| Outside Edge of Runways     | K | 2093mm (82 3/8")    |
| Gross Weight                |   | 881kg(1,942lbs)     |
| Motor                       | D | 3.0HP               |