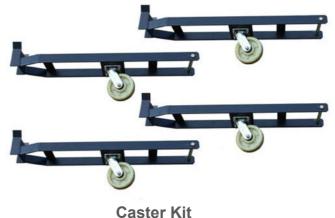

- Steel jack tray included
- Rubber wheel chocks included
- Four plastic drip trays for cleanliness
- Oil and floor mounting bolts supplied
- Optional jacking beam available
- Optional caster kit for easy repositioning
- Optional storage wave panels for added utility
- **European CE safety certified**
- Covered by a full 2-year warranty
- Only 100mm concrete thickness required (minimum