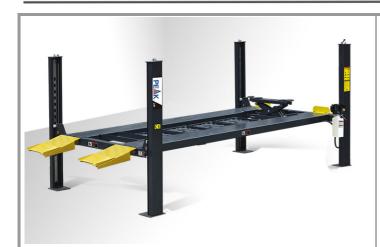

## **Peak Parking lifts**

PEAK Car Stacker Parking Lifts are the ultimate space-saving solution — ideal for both residential and commercial use. With multiple size options starting from the footprint of a standard parking space, they're the smart choice for maximising parking efficiency.

## Peak Parking lifts

Quality alloy body electric motor with manual down valve.

Foldable drive-on ramps. (each lift 2 units).

| Model 408-P                 |   | 4-Post Parking Lift |
|-----------------------------|---|---------------------|
| Lifting Capacity            |   | 3500kg              |
| Lifting Time                |   | 40s                 |
| Overall Length (Inc Ramps)  | Α | 5265mm (207 1/4")   |
| Outside edge of crossbeams  | В | 4238mm (166 7/8")   |
| Overall Width               | С | 2604mm (102 1/2")   |
| Width Between Posts         | D | 2358mm (92 7/8")    |
| Max.Lifting Height          | E | 1872mm (73 3/4")    |
| Max locking height          |   | 1792mm (70 9/16")   |
| Overall Height              | F | 2105mm (82 7/8")    |
| Minimum Height              | G | 155mm (6 1/8")      |
| Max.Underneath Height       | Н | 1752mm (69")        |
| Max. Lock Underneath runway |   | 1672mm (65 13/16")  |
| Drive-Thru Clearance        | I | 2074mm(81 5/8")     |
| Width Between Runways       | J | 940mm (37")         |
| Outside Edge of Runways     | K | 1890mm(74 3/8")     |
| Gross Weight                |   | 707kg               |
| Motor                       | D | 3.0HP               |

3.0HP

Motor

| Model 408-HP                |   | 4-Post Parking Lift | M  |
|-----------------------------|---|---------------------|----|
| Lifting Capacity            |   | 3500kg              | Li |
| Lifting Time                |   | 46s                 | Li |
| Overall Length (Inc Ramps)  | Α | 5265mm (207 1/4")   | 0  |
| Outside edge of crossbeams  | В | 4238mm (166 7/8")   | 0  |
| Overall Width               | С | 2604mm (102 1/2")   | 0  |
| Width Between Posts         | D | 2358mm (92 7/8")    | W  |
| Max.Lifting Height          | E | 2227mm (87 3/4")    | М  |
| Max locking height          |   | 2147mm (84 1/2")    | М  |
| Overall Height              | F | 2455mm (96 5/8")    | 0  |
| Minimum Height              | G | 155mm (6 1/8")      | М  |
| Max.Underneath Height       | Н | 2107mm (83")        | M  |
| Max. Lock Underneath runway |   | 2027mm (79 13/16")  | M  |
| Drive-Thru Clearance        | I | 2074mm(81 5/8")     | D  |
| Width Between Runways       | J | 940mm (37")         | W  |
| Outside Edge of Runways     | К | 1890mm(74 3/8")     | 0  |
| Gross Weight                |   | 759kg               | G  |
| Motor                       |   | 3.0HP               | М  |
| ī.ah                        |   | F.A.                | я  |

| Model 409-HP                |   | 4-Post Parking Lift |
|-----------------------------|---|---------------------|
| Lifting Capacity            |   | 4000kg              |
| Lifting Time                |   | 57s                 |
| Overall Length (Inc Ramps)  | Α | 6049mm (238 1/8")   |
| Outside edge of crossbeams  | В | 5199mm (204 3/4")   |
| Overall Width               | С | 2777mm (109 5/16")  |
| Width Between Posts         | D | 2531mm (99 5/8")    |
| Max.Lifting Height          | _ | 2237mm (88 1/16")   |
| Max locking height          | E | 2157mm (84 15/16")  |
| Overall Height              | F | 2455mm (96 5/8")    |
| Minimum Height              | G | 165mm (6 1/2")      |
| Max.Underneath Height       |   | 2107mm (83")        |
| Max. Lock Underneath runway | Н | 2027mm (79 13/16")  |
| Drive-Thru Clearance        | I | 2247mm (88 7/16")   |
| Width Between Runways       | J | 1077mm (42 3/8")    |
| Outside Edge of Runways     | K | 2093mm (82 3/8")    |
| Gross Weight                |   | 881kg(1,942lbs)     |
| Motor                       | D | 3.0HP               |