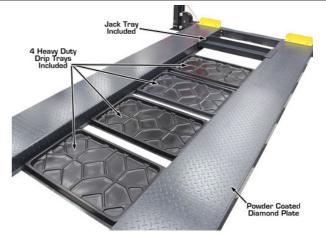

- Steel jack tray included
- Rubber wheel chocks included
- Four plastic drip trays for cleanliness
- Oil and floor mounting bolts supplied
- Optional jacking beam available
- Optional caster kit for easy repositioning
- Optional storage wave panels for added utility
- **European CE safety certified**
- Covered by a full 2-year warranty
- Only 100mm concrete thickness required (minimum