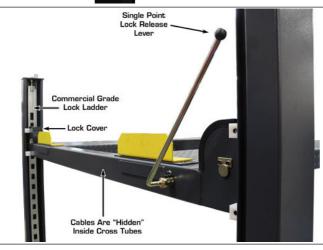

- Multiple size options starting from a standard car
- Suitable for both residential and commercial use
- Adjustable locking ladders for perfect levelling
- Power unit & lock release can be mounted on any corner
- Reinforced Double-"S" shape columns for added strength
- Hidden safety locks with manual single-point re-
- Auto-activated Double Lock Safety System -Includes cable break lock
- All cables hidden inside columns and cross tubes
- Folding ramps easily removed when needed