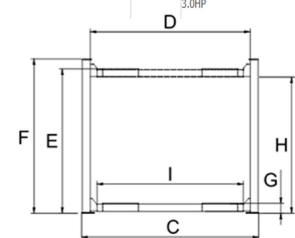

## Peak Parking lifts

Quality alloy body electric motor with manual down valve.

Foldable drive-on ramps. (each lift 2 units).

| Model 408-P                 |   | 4-Post Parking Lift |
|-----------------------------|---|---------------------|
| Lifting Capacity            |   | 3500kg              |
| Lifting Time                |   | 40s                 |
| Overall Length (Inc Ramps)  | Α | 5265mm (207 1/4")   |
| Outside edge of crossbeams  | В | 4238mm (166 7/8")   |
| Overall Width               | С | 2604mm (102 1/2")   |
| Width Between Posts         | D | 2358mm (92 7/8")    |
| Max.Lifting Height          | E | 1872mm (73 3/4")    |
| Max locking height          |   | 1792mm (70 9/16")   |
| Overall Height              | F | 2105mm (82 7/8")    |
| Minimum Height              | G | 155mm (6 1/8")      |
| Max.Underneath Height       | Н | 1752mm (69")        |
| Max. Lock Underneath runway |   | 1672mm (65 13/16")  |
| Drive-Thru Clearance        | I | 2074mm(81 5/8")     |
| Width Between Runways       | J | 940mm (37")         |
| Outside Edge of Runways     | K | 1890mm(74 3/8")     |
| Gross Weight                |   | 707kg               |
| Motor                       | D | 3.0HP               |

3.0HP

Motor

| Model 408-HP                |   | 4-Post Parking Lift | M  |
|-----------------------------|---|---------------------|----|
| Lifting Capacity            |   | 3500kg              | Li |
| Lifting Time                |   | 46s                 | Li |
| Overall Length (Inc Ramps)  | Α | 5265mm (207 1/4")   | 0  |
| Outside edge of crossbeams  | В | 4238mm (166 7/8")   | 0  |
| Overall Width               | С | 2604mm (102 1/2")   | 0  |
| Width Between Posts         | D | 2358mm (92 7/8")    | W  |
| Max.Lifting Height          | E | 2227mm (87 3/4")    | М  |
| Max locking height          |   | 2147mm (84 1/2")    | М  |
| Overall Height              | F | 2455mm (96 5/8")    | 0  |
| Minimum Height              | G | 155mm (6 1/8")      | М  |
| Max.Underneath Height       | Н | 2107mm (83")        | M  |
| Max. Lock Underneath runway |   | 2027mm (79 13/16")  | M  |
| Drive-Thru Clearance        | I | 2074mm(81 5/8")     | D  |
| Width Between Runways       | J | 940mm (37")         | W  |
| Outside Edge of Runways     | К | 1890mm(74 3/8")     | 0  |
| Gross Weight                |   | 759kg               | G  |
| Motor                       |   | 3.0HP               | М  |
| ī.ah                        |   | F.A.                | я  |

| Model 409-HP                |   | 4-Post Parking Lift |
|-----------------------------|---|---------------------|
| Lifting Capacity            |   | 4000kg              |
| Lifting Time                |   | 57s                 |
| Overall Length (Inc Ramps)  | Α | 6049mm (238 1/8")   |
| Outside edge of crossbeams  | В | 5199mm (204 3/4")   |
| Overall Width               | С | 2777mm (109 5/16")  |
| Width Between Posts         | D | 2531mm (99 5/8")    |
| Max.Lifting Height          | _ | 2237mm (88 1/16")   |
| Max locking height          | E | 2157mm (84 15/16")  |
| Overall Height              | F | 2455mm (96 5/8")    |
| Minimum Height              | G | 165mm (6 1/2")      |
| Max.Underneath Height       |   | 2107mm (83")        |
| Max. Lock Underneath runway | Н | 2027mm (79 13/16")  |
| Drive-Thru Clearance        | I | 2247mm (88 7/16")   |
| Width Between Runways       | J | 1077mm (42 3/8")    |
| Outside Edge of Runways     | K | 2093mm (82 3/8")    |
| Gross Weight                |   | 881kg(1,942lbs)     |
| Motor                       | D | 3.0HP               |