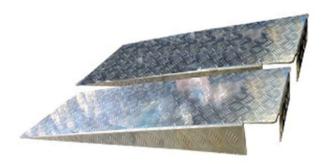

- Multiple size options starting from a standard car
- Suitable for both residential and commercial use
- Adjustable locking ladders for perfect levelling
- Power unit & lock release can be mounted on any corner
- Reinforced Double-"S" shape columns for added strength
- Hidden safety locks with manual single-point re-
- Auto-activated Double Lock Safety System -Includes cable break lock
- All cables hidden inside columns and cross tubes
- Folding ramps easily removed when needed

## **OPTIONAL ACCESSORIES**

**Extended Light Weight Alloy Drive** on Ramps

## Peak Parking lifts

Quality alloy body electric motor with manual down valve.

Foldable drive-on ramps. (each lift 2 units).

| Model 408-P                 |   | 4-Post Parking Lift |
|-----------------------------|---|---------------------|
| Lifting Capacity            |   | 3500kg              |
| Lifting Time                |   | 40s                 |
| Overall Length (Inc Ramps)  | Α | 5265mm (207 1/4")   |
| Outside edge of crossbeams  | В | 4238mm (166 7/8")   |
| Overall Width               | С | 2604mm (102 1/2")   |
| Width Between Posts         | D | 2358mm (92 7/8")    |
| Max.Lifting Height          | E | 1872mm (73 3/4")    |
| Max locking height          |   | 1792mm (70 9/16")   |
| Overall Height              | F | 2105mm (82 7/8")    |
| Minimum Height              | G | 155mm (6 1/8")      |
| Max.Underneath Height       | Н | 1752mm (69")        |
| Max. Lock Underneath runway |   | 1672mm (65 13/16")  |
| Drive-Thru Clearance        | I | 2074mm(81 5/8")     |
| Width Between Runways       | J | 940mm (37")         |
| Outside Edge of Runways     | K | 1890mm(74 3/8")     |
| Gross Weight                |   | 707kg               |
| Motor                       | D | 3.0HP               |