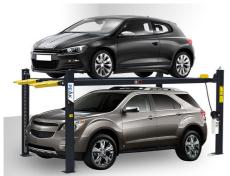

## **Peak Parking lifts**

PEAK Car Stacker Parking Lifts are the ultimate space-saving solution — ideal for both residential and commercial use. With multiple size options starting from the footprint of a standard parking space, they're the smart choice for maximising parking efficiency.