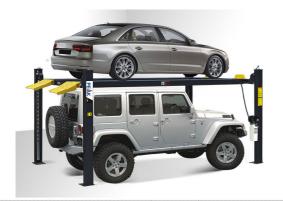

## **Peak Parking lifts**

PEAK Car Stacker Parking Lifts are the ultimate space-saving solution — ideal for both residential and commercial use. With multiple size options starting from the footprint of a standard parking space, they're the smart choice for maximising parking efficiency.

- Multiple size options starting from a standard car
- Suitable for both residential and commercial use
- Adjustable locking ladders for perfect levelling
- Power unit & lock release can be mounted on any corner
- Reinforced Double-"S" shape columns for added strength
- Hidden safety locks with manual single-point re-
- Auto-activated Double Lock Safety System -Includes cable break lock
- All cables hidden inside columns and cross tubes
- Folding ramps easily removed when needed