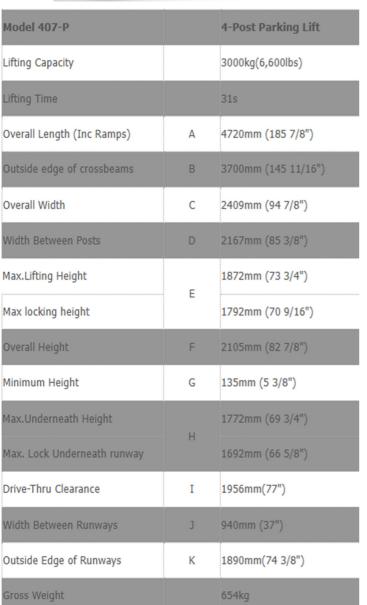

## Peak Parking lifts

Quality alloy body electric motor with manual down valve.

Foldable drive-on ramps. (each lift 2 units).

| Model 408-P                 |   | 4-Post Parking Lift |
|-----------------------------|---|---------------------|
| Lifting Capacity            |   | 3500kg              |
| Lifting Time                |   | 40s                 |
| Overall Length (Inc Ramps)  | Α | 5265mm (207 1/4")   |
| Outside edge of crossbeams  | В | 4238mm (166 7/8")   |
| Overall Width               | С | 2604mm (102 1/2")   |
| Width Between Posts         | D | 2358mm (92 7/8")    |
| Max.Lifting Height          | E | 1872mm (73 3/4")    |
| Max locking height          |   | 1792mm (70 9/16")   |
| Overall Height              | F | 2105mm (82 7/8")    |
| Minimum Height              | G | 155mm (6 1/8")      |
| Max.Underneath Height       | Н | 1752mm (69")        |
| Max. Lock Underneath runway |   | 1672mm (65 13/16")  |
| Drive-Thru Clearance        | I | 2074mm(81 5/8")     |
| Width Between Runways       | J | 940mm (37")         |
| Outside Edge of Runways     | K | 1890mm(74 3/8")     |
| Gross Weight                |   | 707kg               |
| Motor                       | D | 3.0HP               |