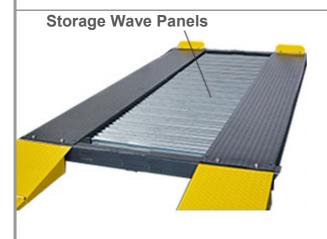

- Steel jack tray included
- Rubber wheel chocks included
- Four plastic drip trays for cleanliness
- Oil and floor mounting bolts supplied
- Optional jacking beam available
- Optional caster kit for easy repositioning
- Optional storage wave panels for added utility
- **European CE safety certified**
- Covered by a full 2-year warranty
- Only 100mm concrete thickness required (minimum