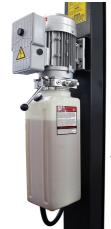

## Peak Parking lifts

Quality alloy body electric motor with manual down valve.

Foldable drive-on ramps. (each lift 2 units).

| Model 408-P                 |   | 4-Post Parking Lift |
|-----------------------------|---|---------------------|
| Lifting Capacity            |   | 3500kg              |
| Lifting Time                |   | 40s                 |
| Overall Length (Inc Ramps)  | Α | 5265mm (207 1/4")   |
| Outside edge of crossbeams  | В | 4238mm (166 7/8")   |
| Overall Width               | С | 2604mm (102 1/2")   |
| Width Between Posts         | D | 2358mm (92 7/8")    |
| Max.Lifting Height          | E | 1872mm (73 3/4")    |
| Max locking height          |   | 1792mm (70 9/16")   |
| Overall Height              | F | 2105mm (82 7/8")    |
| Minimum Height              | G | 155mm (6 1/8")      |
| Max.Underneath Height       | Н | 1752mm (69")        |
| Max. Lock Underneath runway |   | 1672mm (65 13/16")  |
| Drive-Thru Clearance        | I | 2074mm(81 5/8")     |
| Width Between Runways       | J | 940mm (37")         |
| Outside Edge of Runways     | K | 1890mm(74 3/8")     |
| Gross Weight                |   | 707kg               |
| Motor                       | D | 3.0HP               |