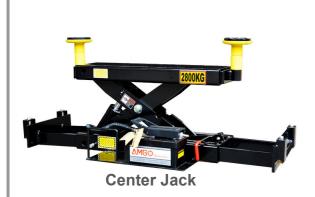

- Steel jack tray included
- Rubber wheel chocks included
- Four plastic drip trays for cleanliness
- Oil and floor mounting bolts supplied
- Optional jacking beam available
- Optional caster kit for easy repositioning
- Optional storage wave panels for added utility
- **European CE safety certified**
- Covered by a full 2-year warranty
- Only 100mm concrete thickness required (minimum