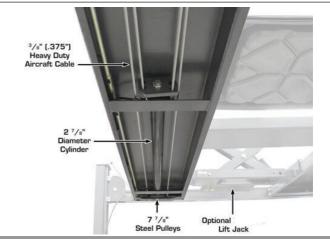

- Multiple size options starting from a standard car
- Suitable for both residential and commercial use
- Adjustable locking ladders for perfect levelling
- Power unit & lock release can be mounted on any corner
- Reinforced Double-"S" shape columns for added strength
- Hidden safety locks with manual single-point re-
- Auto-activated Double Lock Safety System -Includes cable break lock
- All cables hidden inside columns and cross tubes
- Folding ramps easily removed when needed