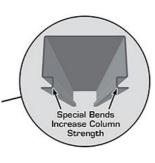

- Multiple size options starting from a standard car
- Suitable for both residential and commercial use
- Adjustable locking ladders for perfect levelling
- Power unit & lock release can be mounted on any corner
- Reinforced Double-"S" shape columns for added strength
- Hidden safety locks with manual single-point re-
- Auto-activated Double Lock Safety System -Includes cable break lock
- All cables hidden inside columns and cross tubes
- Folding ramps easily removed when needed