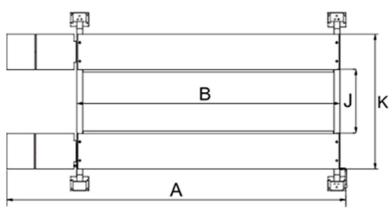

## Peak Parking lifts

Quality alloy body electric motor with manual down valve.

Foldable drive-on ramps. (each lift 2 units).

| Model 408-P                 |   | 4-Post Parking Lift |
|-----------------------------|---|---------------------|
| Lifting Capacity            |   | 3500kg              |
| Lifting Time                |   | 40s                 |
| Overall Length (Inc Ramps)  | Α | 5265mm (207 1/4")   |
| Outside edge of crossbeams  | В | 4238mm (166 7/8")   |
| Overall Width               | С | 2604mm (102 1/2")   |
| Width Between Posts         | D | 2358mm (92 7/8")    |
| Max.Lifting Height          | E | 1872mm (73 3/4")    |
| Max locking height          |   | 1792mm (70 9/16")   |
| Overall Height              | F | 2105mm (82 7/8")    |
| Minimum Height              | G | 155mm (6 1/8")      |
| Max.Underneath Height       | Н | 1752mm (69")        |
| Max. Lock Underneath runway |   | 1672mm (65 13/16")  |
| Drive-Thru Clearance        | I | 2074mm(81 5/8")     |
| Width Between Runways       | J | 940mm (37")         |
| Outside Edge of Runways     | K | 1890mm(74 3/8")     |
| Gross Weight                |   | 707kg               |
| Motor                       | D | 3.0HP               |

3.0HP

Motor

| Model 408-HP                |   | 4-Post Parking Lift | M  |
|-----------------------------|---|---------------------|----|
| Lifting Capacity            |   | 3500kg              | Li |
| Lifting Time                |   | 46s                 | Li |
| Overall Length (Inc Ramps)  | Α | 5265mm (207 1/4")   | 0  |
| Outside edge of crossbeams  | В | 4238mm (166 7/8")   | 0  |
| Overall Width               | С | 2604mm (102 1/2")   | 0  |
| Width Between Posts         | D | 2358mm (92 7/8")    | W  |
| Max.Lifting Height          | E | 2227mm (87 3/4")    | М  |
| Max locking height          |   | 2147mm (84 1/2")    | М  |
| Overall Height              | F | 2455mm (96 5/8")    | 0  |
| Minimum Height              | G | 155mm (6 1/8")      | М  |
| Max.Underneath Height       | Н | 2107mm (83")        | M  |
| Max. Lock Underneath runway |   | 2027mm (79 13/16")  | M  |
| Drive-Thru Clearance        | I | 2074mm(81 5/8")     | D  |
| Width Between Runways       | J | 940mm (37")         | W  |
| Outside Edge of Runways     | К | 1890mm(74 3/8")     | 0  |
| Gross Weight                |   | 759kg               | G  |
| Motor                       |   | 3.0HP               | М  |
| ī.ah                        |   | F.A.                | я  |

| Model 409-HP                |   | 4-Post Parking Lift |
|-----------------------------|---|---------------------|
| Lifting Capacity            |   | 4000kg              |
| Lifting Time                |   | 57s                 |
| Overall Length (Inc Ramps)  | Α | 6049mm (238 1/8")   |
| Outside edge of crossbeams  | В | 5199mm (204 3/4")   |
| Overall Width               | С | 2777mm (109 5/16")  |
| Width Between Posts         | D | 2531mm (99 5/8")    |
| Max.Lifting Height          | _ | 2237mm (88 1/16")   |
| Max locking height          | E | 2157mm (84 15/16")  |
| Overall Height              | F | 2455mm (96 5/8")    |
| Minimum Height              | G | 165mm (6 1/2")      |
| Max.Underneath Height       |   | 2107mm (83")        |
| Max. Lock Underneath runway | Н | 2027mm (79 13/16")  |
| Drive-Thru Clearance        | I | 2247mm (88 7/16")   |
| Width Between Runways       | J | 1077mm (42 3/8")    |
| Outside Edge of Runways     | K | 2093mm (82 3/8")    |
| Gross Weight                |   | 881kg(1,942lbs)     |
| Motor                       | D | 3.0HP               |