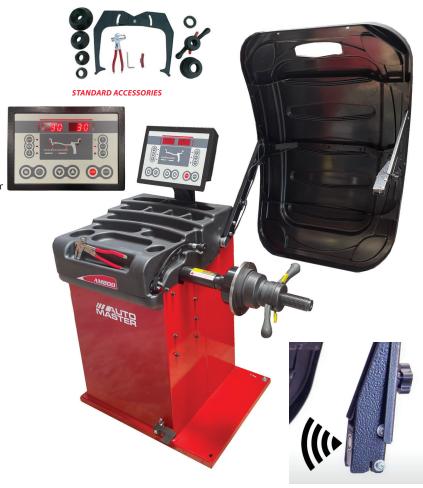

## **AUTOMASTER PRO SERIES AM-800**

## **Wheel Balancer**

- Quality balancer designed for the mid high volume shop
- Full Auto entry of offset, diameter & width
- Width measurement sonar included
- 12 or 6 O'clock stick on weight position
- Special Alu-S Programs.
- Hidden weight. Fast & Easy Split (FES) to split balancing weights behind the spokes of your aluminum wheel.
- OPTIMACH Software (optimization of the unbalance between rim and tyre)
- Automatic brake after spin
- Automatic start when wheel guard is lowered

| SPECIFICATIONS      |                           |
|---------------------|---------------------------|
| Max. wheel weight   | 75kg                      |
| Wheel diameter      | 43" (1100mm)              |
| Rim diameter        | 10"-30" / 255-765 mm      |
| Wheel width         | 1.5" - 20" (39 - 510mm)   |
| Balancing precision | ±1g                       |
| Cycle time          | 4,7s (5 3/4" x 14") 15 Kg |
| Balancing speed     | 150 rpm                   |
| Power supply        | 230V                      |
| Gross weight        | 180kg                     |
| Warranty            | 2 Year                    |