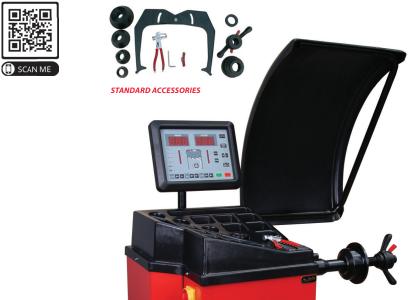

## **AUTOMASTER PRO SERIES AM-412**

## **Wheel Balancer**

- Heavy duty balancer suited to med-high volume user
- · Auto entry of offset and diameter
- Dynamic, static and multiple alloy wheel modes
- · Split hidden stick on weight feature
- Self Calibration feature
- 40mm threaded shaft
- · Foot pedal holding brake
- Large wheel weight storage tray
- · Auto start when hood closed
- · Back or front mounting
- · Automatic braking after balance spin

| SPECIFICATIONS      |                         |  |
|---------------------|-------------------------|--|
| Max. wheel weight   | 75kg                    |  |
| Wheel diameter      | 39" (1000mm)            |  |
| Rim diameter        | 10" - 30" (255 - 760mm) |  |
| Wheel width         | 1.5" - 20" (39 - 510mm) |  |
| Balancing precision | ±1g                     |  |
| Cycle time          | 7 s                     |  |
| Balancing speed     | 150 rpm                 |  |
| Power supply        | 230V                    |  |
| Warranty            | 2 year                  |  |