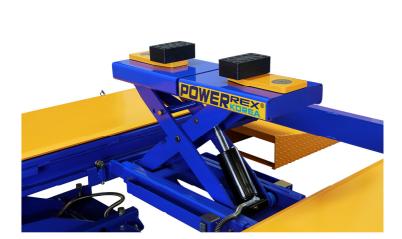

# POWEREX

Includes 2 x jacking beams operated by switches mounted on each side of the jacking beams or from the remote control

### **FEATURES**

- Powerrex Korea lifts are 100% Made in Korea.
- Premium quality, feature rich, genuine Korean manufactured lifts.
- SL-5600A + SL-6600A Alignment Scissor lifts
- Multiple position turn table recesses
- Multi-directional lockable rear slip plates
- 2 x rolling jacking beams powered by the main hydraulic pump of the lift there is no need to run pneumatic air lines to the jacking beams.
- Each jacking beam also has electrical switches on each side to operate them while in place under the car.
- Operation is a simple single button to go up and lock button to rest the lift onto the locks. Lower button raises the lift off the locks and lowers the lift.
- 6 button remote control with up and down control for the lift and each jacking beam.
- Pneumatic safety locks automatically unlock when down button is pressed
- Wide and long runways to accommodate small and large vehicles
- Low profile from the ground and fitted with long drive on ramps to accommodate low vehicles.
- Suitable to lift low, large & small cars, vans, 4x4 & utes etc..
- Top quality Korean motor & pump unit
- Aus/NZ safety certified
- Full 2 year warranty