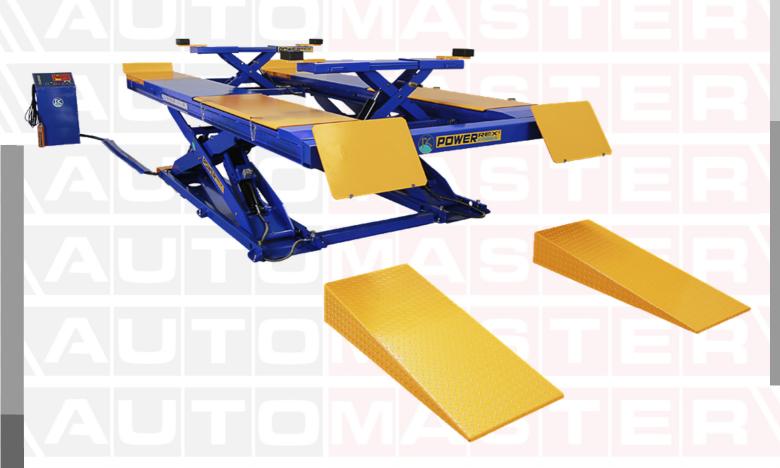

### **Alignment Scissor Lifts**

Suitable for 3D or CCD aligners, small or large vehicles.

| SPECIFICATIONS          |           |        |
|-------------------------|-----------|--------|
| Capacity                | 4500kg    | 6000kg |
| Max lift height         | 1850mm    | 1900mm |
| Min Height              | 280mm     | 320mm  |
| Lifting Time (approx)   | 45-55 Sec |        |
| Width Between Platforms | 900mm     |        |
| Runway length           | 4720mm    | 5600mm |
| Runway width            | 580mm     | 675mm  |
| Total width             | 2150mm    | 2250mm |
| Ramp length             | 1200mm    | 1800mm |
| Total length incl ramps | 6090mm    | 7660mm |
| Weight                  | 2200kg    | 2400kg |
| Power supply            | 380V 3Ph  |        |

# POWEREX

Includes 2 x jacking beams operated by switches mounted on each side of the jacking beams or from the remote control

### **FEATURES**

- Powerrex Korea lifts are 100% Made in Korea.
- Premium quality, feature rich, genuine Korean manufactured lifts.
- SL-5600A + SL-6600A Alignment Scissor lifts
- Multiple position turn table recesses
- Multi-directional lockable rear slip plates
- 2 x rolling jacking beams powered by the main hydraulic pump of the lift there is no need to run pneumatic air lines to the jacking beams.
- Each jacking beam also has electrical switches on each side to operate them while in place under the car.
- Operation is a simple single button to go up and lock button to rest the lift onto the locks. Lower button raises the lift off the locks and lowers the lift.
- 6 button remote control with up and down control for the lift and each jacking beam.
- Pneumatic safety locks automatically unlock when down button is pressed
- Wide and long runways to accommodate small and large vehicles
- Low profile from the ground and fitted with long drive on ramps to accommodate low vehicles.
- Suitable to lift low, large & small cars, vans, 4x4 & utes etc..
- Top quality Korean motor & pump unit
- Aus/NZ safety certified
- Full 2 year warranty