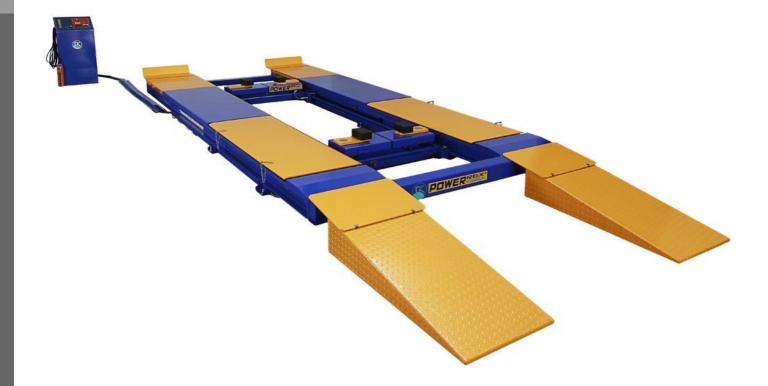

# POWEREX

Includes 2 x jacking beams operated by switches mounted on each side of the jacking beams or from the remote control

### **FEATURES**

- Powerrex Korea lifts are 100% Made in Korea.
- Premium quality, feature rich, genuine Korean manufactured lifts.
- SL-5600A + SL-6600A Alignment Scissor lifts
- Multiple position turn table recesses
- Multi-directional lockable rear slip plates
- 2 x rolling jacking beams powered by the main hydraulic pump of the lift there is no need to run pneumatic air lines to the jacking beams.
- Each jacking beam also has electrical switches on each side to operate them while in place under the car.
- Operation is a simple single button to go up and lock button to rest the lift onto the locks. Lower button raises the lift off the locks and lowers the lift.
- 6 button remote control with up and down control for the lift and each jacking beam.
- Pneumatic safety locks automatically unlock when down button is pressed
- Wide and long runways to accommodate small and large vehicles
- Low profile from the ground and fitted with long drive on ramps to accommodate low vehicles.
- Suitable to lift low, large & small cars, vans, 4x4 & utes etc..
- Top quality Korean motor & pump unit
- Aus/NZ safety certified
- Full 2 year warranty