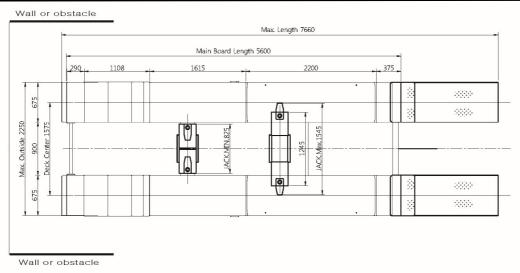

### **Alignment Scissor Lifts**

Suitable for 3D or CCD aligners, small or large vehicles.

| SPECIFICATIONS          |           |        |
|-------------------------|-----------|--------|
| Capacity                | 4500kg    | 6000kg |
| Max lift height         | 1850mm    | 1900mm |
| Min Height              | 280mm     | 320mm  |
| Lifting Time (approx)   | 45-55 Sec |        |
| Width Between Platforms | 900mm     |        |
| Runway length           | 4720mm    | 5600mm |
| Runway width            | 580mm     | 675mm  |
| Total width             | 2150mm    | 2250mm |
| Ramp length             | 1200mm    | 1800mm |
| Total length incl ramps | 6090mm    | 7660mm |
| Weight                  | 2200kg    | 2400kg |
| Power supply            | 380V 3Ph  |        |