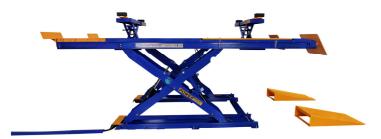

# III AUTO NASTER THE AUTO EQUIPMENT SPECIALISTS

Powerrex SL-5600A & SL-6600A

**Alignment Scissor Lifters** 

### **Alignment Scissor Lifts**

Suitable for 3D or CCD aligners, small or large vehicles.

| SPECIFICATIONS          |           |        |
|-------------------------|-----------|--------|
| Capacity                | 4500kg    | 6000kg |
| Max lift height         | 1850mm    | 1900mm |
| Min Height              | 280mm     | 320mm  |
| Lifting Time (approx)   | 45-55 Sec |        |
| Width Between Platforms | 900mm     |        |
| Runway length           | 4720mm    | 5600mm |
| Runway width            | 580mm     | 675mm  |
| Total width             | 2150mm    | 2250mm |
| Ramp length             | 1200mm    | 1800mm |
| Total length incl ramps | 6090mm    | 7660mm |
| Weight                  | 2200kg    | 2400kg |
| Power supply            | 380V 3Ph  |        |

### **FEATURES**

- Powerrex Korea lifts are 100% Made in Korea.
- Premium quality, feature rich, genuine Korean manufactured lifts.
- SL-5600A + SL-6600A Alignment Scissor lifts
- Multiple position turn table recesses
- Multi-directional lockable rear slip plates
- 2 x rolling jacking beams powered by the main hydraulic pump of the lift there is no need to run pneumatic air lines to the jacking beams.
- Each jacking beam also has electrical switches on each side to operate them while in place under the car.
- Operation is a simple single button to go up and lock button to rest the lift onto the locks. Lower button raises the lift off the locks and lowers the lift.
- 6 button remote control with up and down control for the lift and each jacking beam.
- Pneumatic safety locks automatically unlock when down button is pressed
- Wide and long runways to accommodate small and large vehicles
- Low profile from the ground and fitted with long drive on ramps to accommodate low vehicles.
- Suitable to lift low, large & small cars, vans, 4x4 & utes etc..
- Top quality Korean motor & pump unit
- Aus/NZ safety certified
- Full 2 year warranty