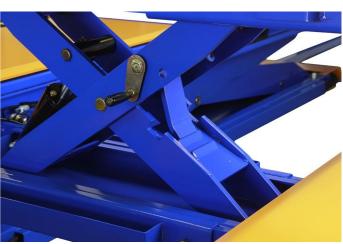

### **FEATURES**

- Powerrex Korea lifts are 100% Made in Korea.
- Premium quality, feature rich, genuine Korean manufactured lifts.
- SL-5600A + SL-6600A Alignment Scissor lifts
- Multiple position turn table recesses
- Multi-directional lockable rear slip plates
- 2 x rolling jacking beams powered by the main hydraulic pump of the lift there is no need to run pneumatic air lines to the jacking beams.
- Each jacking beam also has electrical switches on each side to operate them while in place under the car.
- Operation is a simple single button to go up and lock button to rest the lift onto the locks. Lower button raises the lift off the locks and lowers the lift.
- 6 button remote control with up and down control for the lift and each jacking beam.
- Pneumatic safety locks automatically unlock when down button is pressed
- Wide and long runways to accommodate small and large vehicles
- Low profile from the ground and fitted with long drive on ramps to accommodate low vehicles.
- Suitable to lift low, large & small cars, vans, 4x4 & utes etc..
- Top quality Korean motor & pump unit
- Aus/NZ safety certified
- Full 2 year warranty