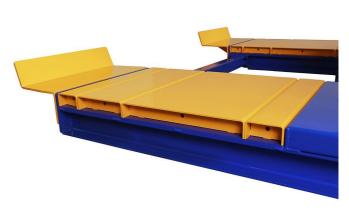

### **FEATURES**

- Powerrex Korea lifts are 100% Made in Korea.
- Premium quality, feature rich, genuine Korean manufactured lifts.
- SL-5600A + SL-6600A Alignment Scissor lifts
- Multiple position turn table recesses
- Multi-directional lockable rear slip plates
- 2 x rolling jacking beams powered by the main hydraulic pump of the lift there is no need to run pneumatic air lines to the jacking beams.
- Each jacking beam also has electrical switches on each side to operate them while in place under the car.
- Operation is a simple single button to go up and lock button to rest the lift onto the locks. Lower button raises the lift off the locks and lowers the lift.
- 6 button remote control with up and down control for the lift and each jacking beam.
- Pneumatic safety locks automatically unlock when down button is pressed
- Wide and long runways to accommodate small and large vehicles
- Low profile from the ground and fitted with long drive on ramps to accommodate low vehicles.
- Suitable to lift low, large & small cars, vans, 4x4 & utes etc..
- Top quality Korean motor & pump unit
- Aus/NZ safety certified
- Full 2 year warranty