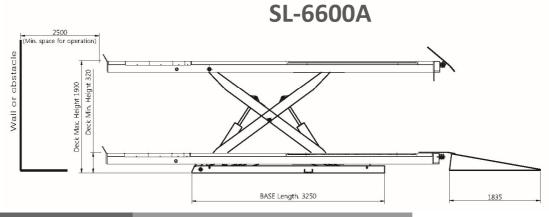

### **Alignment Scissor Lifts**

Suitable for 3D or CCD aligners, small or large vehicles.

| SPECIFICATIONS          |           |        |
|-------------------------|-----------|--------|
| Capacity                | 4500kg    | 6000kg |
| Max lift height         | 1850mm    | 1900mm |
| Min Height              | 280mm     | 320mm  |
| Lifting Time (approx)   | 45-55 Sec |        |
| Width Between Platforms | 900mm     |        |
| Runway length           | 4720mm    | 5600mm |
| Runway width            | 580mm     | 675mm  |
| Total width             | 2150mm    | 2250mm |
| Ramp length             | 1200mm    | 1800mm |
| Total length incl ramps | 6090mm    | 7660mm |
| Weight                  | 2200kg    | 2400kg |
| Power supply            | 380V 3Ph  |        |