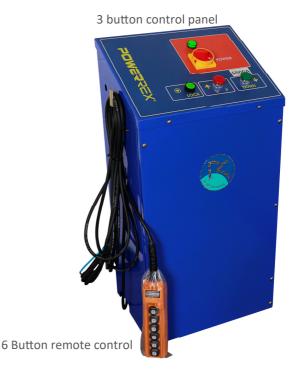

# POWEREX

Includes 2 x jacking beams operated by switches mounted on each side of the jacking beams or from the remote control

### **FEATURES**

- Powerrex Korea lifts are 100% Made in Korea.
- Premium quality, feature rich, genuine Korean manufactured lifts.
- SL-5600A + SL-6600A Alignment Scissor lifts
- Multiple position turn table recesses
- Multi-directional lockable rear slip plates
- 2 x rolling jacking beams powered by the main hydraulic pump of the lift there is no need to run pneumatic air lines to the jacking beams.
- Each jacking beam also has electrical switches on each side to operate them while in place under the car.
- Operation is a simple single button to go up and lock button to rest the lift onto the locks. Lower button raises the lift off the locks and lowers the lift.
- 6 button remote control with up and down control for the lift and each jacking beam.
- Pneumatic safety locks automatically unlock when down button is pressed
- Wide and long runways to accommodate small and large vehicles
- Low profile from the ground and fitted with long drive on ramps to accommodate low vehicles.
- Suitable to lift low, large & small cars, vans, 4x4 & utes etc..
- Top quality Korean motor & pump unit
- Aus/NZ safety certified
- Full 2 year warranty