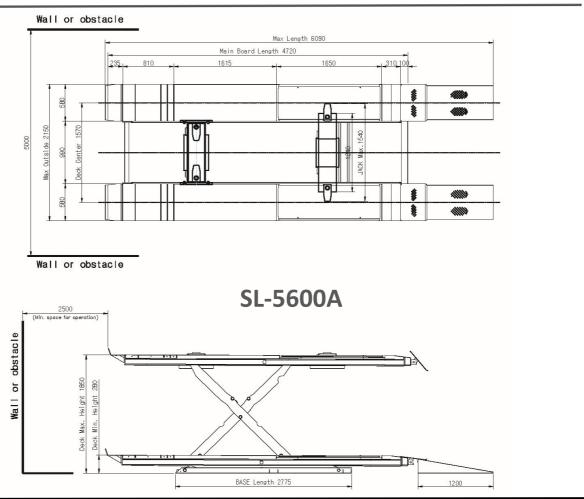

### **Alignment Scissor Lifts**

Suitable for 3D or CCD aligners, small or large vehicles.

| SPECIFICATIONS          |           |        |
|-------------------------|-----------|--------|
| Capacity                | 4500kg    | 6000kg |
| Max lift height         | 1850mm    | 1900mm |
| Min Height              | 280mm     | 320mm  |
| Lifting Time (approx)   | 45-55 Sec |        |
| Width Between Platforms | 900mm     |        |
| Runway length           | 4720mm    | 5600mm |
| Runway width            | 580mm     | 675mm  |
| Total width             | 2150mm    | 2250mm |
| Ramp length             | 1200mm    | 1800mm |
| Total length incl ramps | 6090mm    | 7660mm |
| Weight                  | 2200kg    | 2400kg |
| Power supply            | 380V 3Ph  |        |