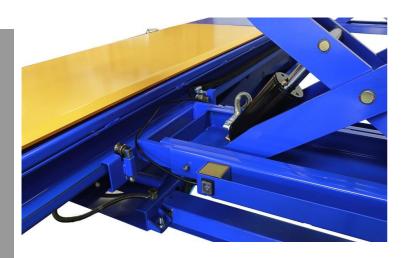

### **FEATURES**

- Powerrex Korea lifts are 100% Made in Korea.
- Premium quality, feature rich, genuine Korean manufactured lifts.
- SL-5600A + SL-6600A Alignment Scissor lifts
- Multiple position turn table recesses
- Multi-directional lockable rear slip plates
- 2 x rolling jacking beams powered by the main hydraulic pump of the lift there is no need to run pneumatic air lines to the jacking beams.
- Each jacking beam also has electrical switches on each side to operate them while in place under the car.
- Operation is a simple single button to go up and lock button to rest the lift onto the locks. Lower button raises the lift off the locks and lowers the lift.
- 6 button remote control with up and down control for the lift and each jacking beam.
- Pneumatic safety locks automatically unlock when down button is pressed
- Wide and long runways to accommodate small and large vehicles
- Low profile from the ground and fitted with long drive on ramps to accommodate low vehicles.
- Suitable to lift low, large & small cars, vans, 4x4 & utes etc..
- Top quality Korean motor & pump unit
- Aus/NZ safety certified
- Full 2 year warranty