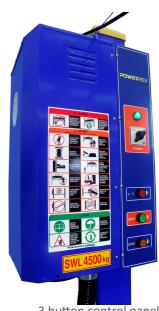

Includes 2 x jacking beams operated by switches mounted on each side of the jacking beams or from the remote control

6 Button remote control

3 button control panel