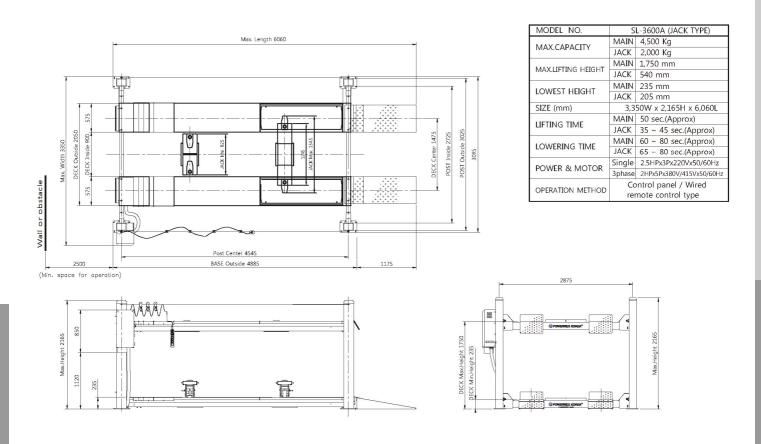

#### **4 Post Lifts**

aligners, small or large vehicles.

| SPECIFICATIONS          |                      |        |
|-------------------------|----------------------|--------|
| Capacity                | 4500kg               | 6000kg |
| Max lift height         | 1785mm               |        |
| Min Height              | 235mm                | 280mm  |
| Lifting Time (approx)   | 45-55 Sec            |        |
| Width between columns   | 2734mm               | 2990mm |
| Runway length           | 4600mm               | 5695mm |
| Runway width            | 575mm                | 600mm  |
| Total width incl motor  | 3350mm               | 3615mm |
| Ramp length             | 1200mm               | 1500mm |
| Total length incl ramps | 6075mm               | 7770mm |
| Weight                  | 1880kg               | 2200kg |
| Power supply            | 230V 1PH or 380V 3Ph |        |