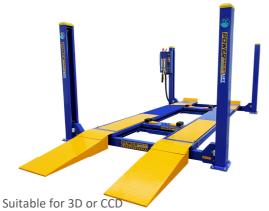

#### **Models Available:**

- SL-3600 4500kg Service Lift Blue or Black options
- SL-3600A 4500kg Alignment lift Blue, Red or Black Options
- SL-6000 6000kg Service Lift Blue
- SL-6000A 6000kg Alignment Lift Blue or Red Options

#### **4 Post Lifts**

aligners, small or large vehicles.

| SPECIFICATIONS          |                      |        |
|-------------------------|----------------------|--------|
| Capacity                | 4500kg               | 6000kg |
| Max lift height         | 1785mm               |        |
| Min Height              | 235mm                | 280mm  |
| Lifting Time (approx)   | 45-55 Sec            |        |
| Width between columns   | 2734mm               | 2990mm |
| Runway length           | 4600mm               | 5695mm |
| Runway width            | 575mm                | 600mm  |
| Total width incl motor  | 3350mm               | 3615mm |
| Ramp length             | 1200mm               | 1500mm |
| Total length incl ramps | 6075mm               | 7770mm |
| Weight                  | 1880kg               | 2200kg |
| Power supply            | 230V 1PH or 380V 3Ph |        |

#### **FEATURES**

- Powerrex Korea lifts are 100% Made in Korea.
- SL-3600 + SL-6000 Service lifts with no alignment kit
- SL-3600A + SL-6000A Alignment lifts
- Multiple position turn table recesses (Alignment lift)
- Multi-directional lockable rear slip plates (Alignment lift )
- 2 x rolling jacking beams powered by the main hydraulic pump of the lift there is no need to run pneumatic air lines to the jacking beams.
- Operation is a simple single button to go up and lock button to rest the lift onto the locks. Lower button raises the lift off the locks and lowers the lift.
- Low profile from the ground and fitted with long drive on ramps to accommodate low vehicles.
- Double lock safety system is automatically activated as the lift is raised and includes a cable brakeage emergency locking system should there be failure
- Electrically operated unlocking system is automatically operated by simply pushing the down button on the control panel or remote control. No pneumatic supply is required.
- Adjustable locking ladders in each post enable simple levelling of the lift and ensure all 4 corners of the lift are locked.
- Wide and long runways to accommodate small and large vehicles
- Suitable to lift low, large & small cars, vans, 4x4 & utes etc..
- Top quality Korean motor & pump unit
- Aus/NZ safety certified
- Full 2 year warranty