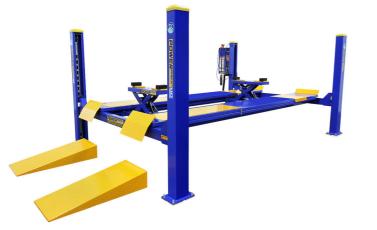

# III AUTO IN ASTER THE AUTO EQUIPMENT SPECIALISTS

Powerrex 4500kg & 6000kg

**4 Post Lifts** 

#### **Models Available:**

- SL-3600 4500kg Service Lift Blue or Black options
- SL-3600A 4500kg Alignment lift Blue, Red or Black Options
- SL-6000 6000kg Service Lift Blue
- SL-6000A 6000kg Alignment Lift Blue or Red Options

#### **4 Post Lifts**

aligners, small or large vehicles.

| SPECIFICATIONS          |                      |        |
|-------------------------|----------------------|--------|
| Capacity                | 4500kg               | 6000kg |
| Max lift height         | 1785mm               |        |
| Min Height              | 235mm                | 280mm  |
| Lifting Time (approx)   | 45-55 Sec            |        |
| Width between columns   | 2734mm               | 2990mm |
| Runway length           | 4600mm               | 5695mm |
| Runway width            | 575mm                | 600mm  |
| Total width incl motor  | 3350mm               | 3615mm |
| Ramp length             | 1200mm               | 1500mm |
| Total length incl ramps | 6075mm               | 7770mm |
| Weight                  | 1880kg               | 2200kg |
| Power supply            | 230V 1PH or 380V 3Ph |        |

## Powerrex 4500kg & 6000kg

**4 Post Lifts** 

#### **4 Post Lifts**