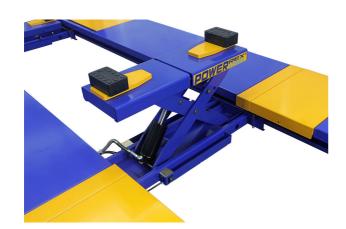

#### **FEATURES**

- Powerrex Korea lifts are 100% Made in Korea.
- SL-3600 + SL-6000 Service lifts with no alignment kit
- SL-3600A + SL-6000A Alignment lifts
- Multiple position turn table recesses (Alignment lift)
- Multi-directional lockable rear slip plates (Alignment lift )
- 2 x rolling jacking beams powered by the main hydraulic pump of the lift there is no need to run pneumatic air lines to the jacking beams.
- Operation is a simple single button to go up and lock button to rest the lift onto the locks. Lower button raises the lift off the locks and lowers the lift.
- Low profile from the ground and fitted with long drive on ramps to accommodate low vehicles.
- Double lock safety system is automatically activated as the lift is raised and includes a cable brakeage emergency locking system should there be failure
- Electrically operated unlocking system is automatically operated by simply pushing the down button on the control panel or remote control. No pneumatic supply is required.
- Adjustable locking ladders in each post enable simple levelling of the lift and ensure all 4 corners of the lift are locked.
- Wide and long runways to accommodate small and large vehicles
- Suitable to lift low, large & small cars, vans, 4x4 & utes etc..
- Top quality Korean motor & pump unit
- Aus/NZ safety certified
- Full 2 year warranty

Includes 2 x jacking beams operated by switches mounted on each side of the jacking beams or from the remote control

6 Button remote control

3 button control panel