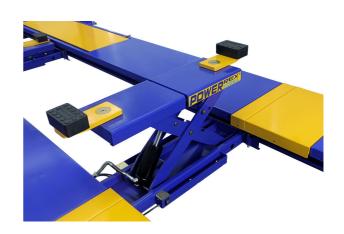

#### **FEATURES**

- Powerrex Korea lifts are 100% Made in Korea.
- SL-3600 + SL-6000 Service lifts with no alignment kit
- SL-3600A + SL-6000A Alignment lifts
- Multiple position turn table recesses (Alignment lift)
- Multi-directional lockable rear slip plates (Alignment lift )
- 2 x rolling jacking beams powered by the main hydraulic pump of the lift there is no need to run pneumatic air lines to the jacking beams.
- Operation is a simple single button to go up and lock button to rest the lift onto the locks. Lower button raises the lift off the locks and lowers the lift.
- Low profile from the ground and fitted with long drive on ramps to accommodate low vehicles.
- Double lock safety system is automatically activated as the lift is raised and includes a cable brakeage emergency locking system should there be failure
- Electrically operated unlocking system is automatically operated by simply pushing the down button on the control panel or remote control. No pneumatic supply is required.
- Adjustable locking ladders in each post enable simple levelling of the lift and ensure all 4 corners of the lift are locked.
- Wide and long runways to accommodate small and large vehicles
- Suitable to lift low, large & small cars, vans, 4x4 & utes etc..
- Top quality Korean motor & pump unit
- Aus/NZ safety certified
- Full 2 year warranty

Includes 2 x jacking beams operated by switches mounted on each side of the jacking beams or from the remote control

6 Button remote control

3 button control panel