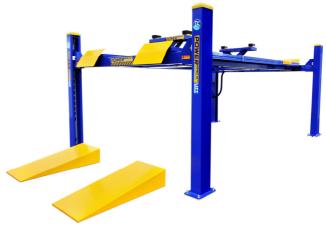

# III AUTO IN ASTER THE AUTO EQUIPMENT SPECIALISTS

Powerrex 4500kg & 6000kg

**4 Post Lifts** 

#### **Models Available:**

- SL-3600 4500kg Service Lift Blue or Black options
- SL-3600A 4500kg Alignment lift Blue, Red or Black Options
- SL-6000 6000kg Service Lift Blue
- SL-6000A 6000kg Alignment Lift Blue or Red Options

#### **4 Post Lifts**

aligners, small or large vehicles.

| SPECIFICATIONS          |                      |        |
|-------------------------|----------------------|--------|
| Capacity                | 4500kg               | 6000kg |
| Max lift height         | 1785mm               |        |
| Min Height              | 235mm                | 280mm  |
| Lifting Time (approx)   | 45-55 Sec            |        |
| Width between columns   | 2734mm               | 2990mm |
| Runway length           | 4600mm               | 5695mm |
| Runway width            | 575mm                | 600mm  |
| Total width incl motor  | 3350mm               | 3615mm |
| Ramp length             | 1200mm               | 1500mm |
| Total length incl ramps | 6075mm               | 7770mm |
| Weight                  | 1880kg               | 2200kg |
| Power supply            | 230V 1PH or 380V 3Ph |        |

## Powerrex 4500kg & 6000kg

**4 Post Lifts** 

#### **4 Post Lifts**