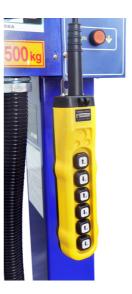

Includes 2 x jacking beams operated by switches mounted on each side of the jacking beams or from the remote control

6 Button remote control

3 button control panel