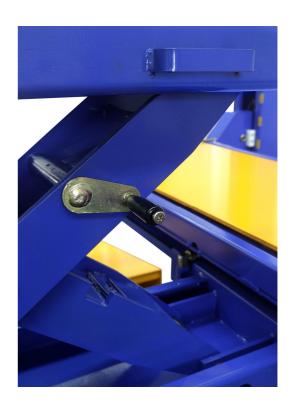

#### **FEATURES**

- Powerrex Korea lifts are 100% Made in Korea.
- SL-3600 + SL-6000 Service lifts with no alignment kit
- SL-3600A + SL-6000A Alignment lifts
- Multiple position turn table recesses (Alignment lift)
- Multi-directional lockable rear slip plates (Alignment lift )
- 2 x rolling jacking beams powered by the main hydraulic pump of the lift there is no need to run pneumatic air lines to the jacking beams.
- Operation is a simple single button to go up and lock button to rest the lift onto the locks. Lower button raises the lift off the locks and lowers the lift.
- Low profile from the ground and fitted with long drive on ramps to accommodate low vehicles.
- Double lock safety system is automatically activated as the lift is raised and includes a cable brakeage emergency locking system should there be failure
- Electrically operated unlocking system is automatically operated by simply pushing the down button on the control panel or remote control. No pneumatic supply is required.
- Adjustable locking ladders in each post enable simple levelling of the lift and ensure all 4 corners of the lift are locked.
- Wide and long runways to accommodate small and large vehicles
- Suitable to lift low, large & small cars, vans, 4x4 & utes etc..
- Top quality Korean motor & pump unit
- Aus/NZ safety certified
- Full 2 year warranty