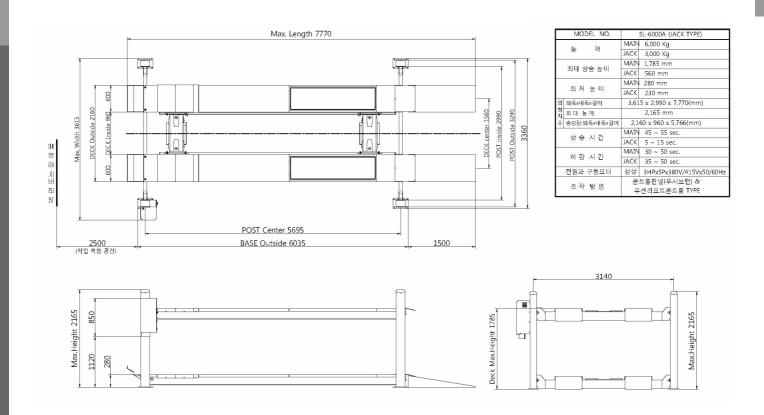

#### **4 Post Lifts**

aligners, small or large vehicles.

| SPECIFICATIONS          |                      |        |
|-------------------------|----------------------|--------|
| Capacity                | 4500kg               | 6000kg |
| Max lift height         | 1785mm               |        |
| Min Height              | 235mm                | 280mm  |
| Lifting Time (approx)   | 45-55 Sec            |        |
| Width between columns   | 2734mm               | 2990mm |
| Runway length           | 4600mm               | 5695mm |
| Runway width            | 575mm                | 600mm  |
| Total width incl motor  | 3350mm               | 3615mm |
| Ramp length             | 1200mm               | 1500mm |
| Total length incl ramps | 6075mm               | 7770mm |
| Weight                  | 1880kg               | 2200kg |
| Power supply            | 230V 1PH or 380V 3Ph |        |