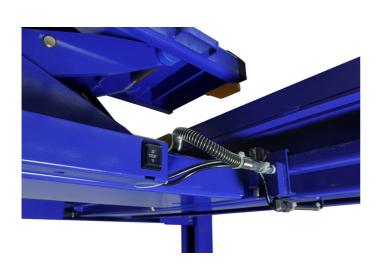

#### **FEATURES**

- Powerrex Korea lifts are 100% Made in Korea.
- SL-3600 + SL-6000 Service lifts with no alignment kit
- SL-3600A + SL-6000A Alignment lifts
- Multiple position turn table recesses (Alignment lift)
- Multi-directional lockable rear slip plates (Alignment lift )
- 2 x rolling jacking beams powered by the main hydraulic pump of the lift there is no need to run pneumatic air lines to the jacking beams.
- Operation is a simple single button to go up and lock button to rest the lift onto the locks. Lower button raises the lift off the locks and lowers the lift.
- Low profile from the ground and fitted with long drive on ramps to accommodate low vehicles.
- Double lock safety system is automatically activated as the lift is raised and includes a cable brakeage emergency locking system should there be failure
- Electrically operated unlocking system is automatically operated by simply pushing the down button on the control panel or remote control. No pneumatic supply is required.
- Adjustable locking ladders in each post enable simple levelling of the lift and ensure all 4 corners of the lift are locked.
- Wide and long runways to accommodate small and large vehicles
- Suitable to lift low, large & small cars, vans, 4x4 & utes etc..
- Top quality Korean motor & pump unit
- Aus/NZ safety certified
- Full 2 year warranty