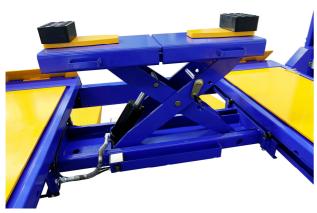

#### **FEATURES**

- Powerrex Korea lifts are 100% Made in Korea.
- SL-3600 + SL-6000 Service lifts with no alignment kit
- SL-3600A + SL-6000A Alignment lifts
- Multiple position turn table recesses (Alignment lift)
- Multi-directional lockable rear slip plates (Alignment lift )
- 2 x rolling jacking beams powered by the main hydraulic pump of the lift there is no need to run pneumatic air lines to the jacking beams.
- Operation is a simple single button to go up and lock button to rest the lift onto the locks. Lower button raises the lift off the locks and lowers the lift.
- Low profile from the ground and fitted with long drive on ramps to accommodate low vehicles.
- Double lock safety system is automatically activated as the lift is raised and includes a cable brakeage emergency locking system should there be failure
- Electrically operated unlocking system is automatically operated by simply pushing the down button on the control panel or remote control. No pneumatic supply is required.
- Adjustable locking ladders in each post enable simple levelling of the lift and ensure all 4 corners of the lift are locked.
- Wide and long runways to accommodate small and large vehicles
- Suitable to lift low, large & small cars, vans, 4x4 & utes etc..
- Top quality Korean motor & pump unit
- Aus/NZ safety certified
- Full 2 year warranty

Includes 2 x jacking beams operated by switches mounted on each side of the jacking beams or from the remote control

6 Button remote control

3 button control panel