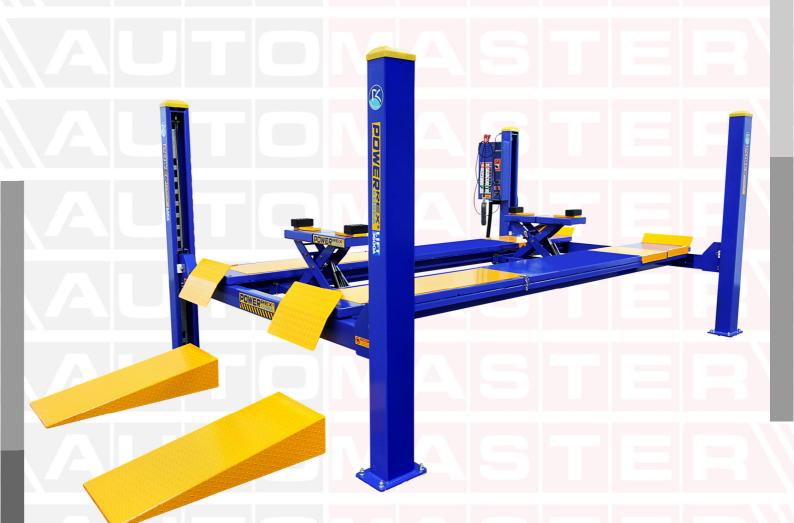

# III AUTO IN ASTER THE AUTO EQUIPMENT SPECIALISTS

Powerrex 4500kg & 6000kg

**4 Post Lifts** 

#### **Models Available:**

- SL-3600 4500kg Service Lift Blue or Black options
- SL-3600A 4500kg Alignment lift Blue, Red or Black Options
- SL-6000 6000kg Service Lift Blue
- SL-6000A 6000kg Alignment Lift Blue or Red Options

#### **4 Post Lifts**

aligners, small or large vehicles.

| SPECIFICATIONS          |                      |        |
|-------------------------|----------------------|--------|
| Capacity                | 4500kg               | 6000kg |
| Max lift height         | 1785mm               |        |
| Min Height              | 235mm                | 280mm  |
| Lifting Time (approx)   | 45-55 Sec            |        |
| Width between columns   | 2734mm               | 2990mm |
| Runway length           | 4600mm               | 5695mm |
| Runway width            | 575mm                | 600mm  |
| Total width incl motor  | 3350mm               | 3615mm |
| Ramp length             | 1200mm               | 1500mm |
| Total length incl ramps | 6075mm               | 7770mm |
| Weight                  | 1880kg               | 2200kg |
| Power supply            | 230V 1PH or 380V 3Ph |        |

#### **FEATURES**

- Powerrex Korea lifts are 100% Made in Korea.
- SL-3600 + SL-6000 Service lifts with no alignment kit
- SL-3600A + SL-6000A Alignment lifts
- Multiple position turn table recesses (Alignment lift)
- Multi-directional lockable rear slip plates (Alignment lift )
- 2 x rolling jacking beams powered by the main hydraulic pump of the lift there is no need to run pneumatic air lines to the jacking beams.
- Operation is a simple single button to go up and lock button to rest the lift onto the locks. Lower button raises the lift off the locks and lowers the lift.
- Low profile from the ground and fitted with long drive on ramps to accommodate low vehicles.
- Double lock safety system is automatically activated as the lift is raised and includes a cable brakeage emergency locking system should there be failure
- Electrically operated unlocking system is automatically operated by simply pushing the down button on the control panel or remote control. No pneumatic supply is required.
- Adjustable locking ladders in each post enable simple levelling of the lift and ensure all 4 corners of the lift are locked.
- Wide and long runways to accommodate small and large vehicles
- Suitable to lift low, large & small cars, vans, 4x4 & utes etc..
- Top quality Korean motor & pump unit
- Aus/NZ safety certified
- Full 2 year warranty