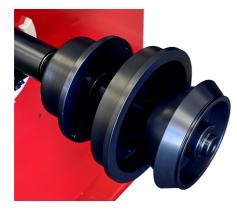

## Platinum Series Wheel Balancer

Cone set with Haweka quick nut from Germany

| SPECIFICATIONS       |          |
|----------------------|----------|
| Spinning speed       | <150 rpm |
| Measurement accuracy | 1g       |
| Average spin time    | 5-6s     |
| Rim width            | 1.5-20"  |
| Rim diameter         | 10-30"   |
|                      |          |