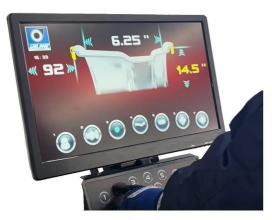

## **Platinum Series Wheel Balancer**

If you're not happy, we replace or refund in full.

Real-time 19" HD Color TFT Monitor display with 3D wheel animation live graphics

Optional : Double sided cone & spacer centring accessory for van light truck and off-road wheels Ø 118-140mm & 147-160mm

#### **FEATURES**

- Real-time TFT Monitor display with 3D wheel animation
- Handles rims up to 30" diameter
- Automatic input of wheel diameter and distance by arm
- Automatic measuring of wheel width by touchless SONAR
- Laser guidance for precise weight placement
- LED illumination inside rim for clear visibility
- Electromagnetic autolocking brake for ease of weight application
- Fast & Easy Split (FES) function allows for behind the spokes positioning of weights
- Special Alu-S Programs. Programs for selecting the best correction planes for any kind and shape of alloy rim
- Opposite Weight Function (OWF) allows for 6 o' clock application of balance weights
- "No Wheel Needed" (NWN) system for calibrating gauges, without need for any sample wheel.
- Automatic stop/start via lifting of wheel guard
- Three modes for adhesive weights: distance arm clip, with the 6 o'clock laser or manually at 12 o'clock.
- Opti-match function for best position of the tyre on the rim. (optimization of the unbalance between rim and tyre).
- Simple self calibration function
- European CE Safety Certified
- Full 2 year warranty
- **Components Made in Italy**, Haweka quick nut (Germany) Electronic boards, Picks ups, Rotation sensors, Width sonar, Motor belt, Electric cables and connectors