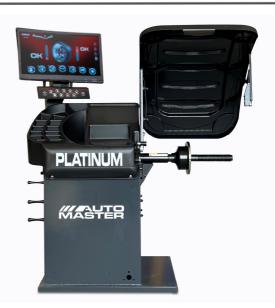

# Automaster AM-838

## **Platinum Series Wheel Balancer**

If you're not happy, we replace or refund in full.

Real-time 19" HD Color TFT Monitor display with 3D wheel animation live graphics

Optional : Double sided cone & spacer centring accessory for van light truck and off-road wheels Ø 118-140mm & 147-160mm

#### **FEATURES**

- Real-time TFT Monitor display with 3D wheel animation
- Handles rims up to 30" diameter
- Automatic input of wheel diameter and distance by arm
- Automatic measuring of wheel width by touchless SONAR
- Laser guidance for precise weight placement
- LED illumination inside rim for clear visibility
- Electromagnetic autolocking brake for ease of weight application
- Fast & Easy Split (FES) function allows for behind the spokes positioning of weights
- Special Alu-S Programs. Programs for selecting the best correction planes for any kind and shape of alloy rim
- Opposite Weight Function (OWF) allows for 6 o' clock application of balance weights
- "No Wheel Needed" (NWN) system for calibrating gauges, without need for any sample wheel.
- Automatic stop/start via lifting of wheel guard
- Three modes for adhesive weights: distance arm clip, with the 6 o'clock laser or manually at 12 o'clock.
- Opti-match function for best position of the tyre on the rim. (optimization of the unbalance between rim and tyre).
- Simple self calibration function
- European CE Safety Certified
- Full 2 year warranty
- **Components Made in Italy**, Haweka quick nut (Germany) Electronic boards, Picks ups, Rotation sensors, Width sonar, Motor belt, Electric cables and connectors