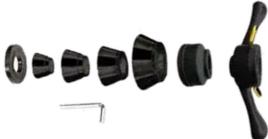

## Platinum Series Wheel Balancer

Cone set with Haweka quick nut from Germany

| SPECIFICATIONS       |          |
|----------------------|----------|
| Spinning speed       | <150 rpm |
| Measurement accuracy | 1g       |
| Average spin time    | 5-6s     |
| Rim width            | 1.5-20"  |
| Rim diameter         | 10-30"   |
|                      |          |