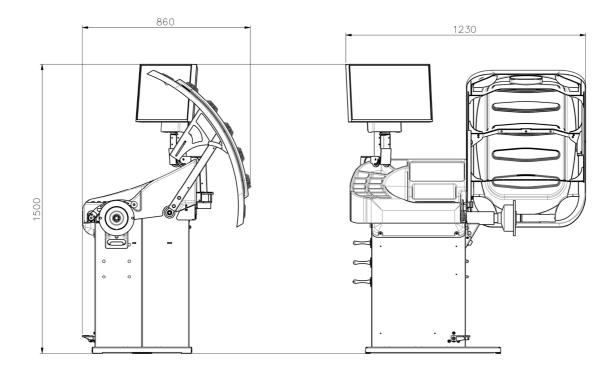

## Platinum Series Wheel Balancer

Cone set with Haweka quick nut from Germany

| SPECIFICATIONS       |          |
|----------------------|----------|
| Spinning speed       | <150 rpm |
| Measurement accuracy | 1g       |
| Average spin time    | 5-6s     |
| Rim width            | 1.5-20"  |
| Rim diameter         | 10-30"   |
|                      |          |

| ower supply voltage    | 230V 1Phase        |
|------------------------|--------------------|
| Maximum wheel weight   | 75KG               |
| Shaft diameter         | 40mm               |
| Machine weight         | 120kg              |
| Maximum wheel diameter | 1100mm (with hood) |