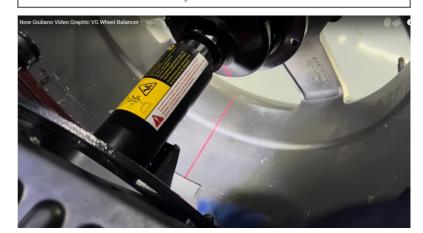

The adhesive weights can be positioned easily and rapidly using the laser guidance for precise weight placement at 6 o' clock position. The integrated LED illumination inside rim for clear visibility of the work area