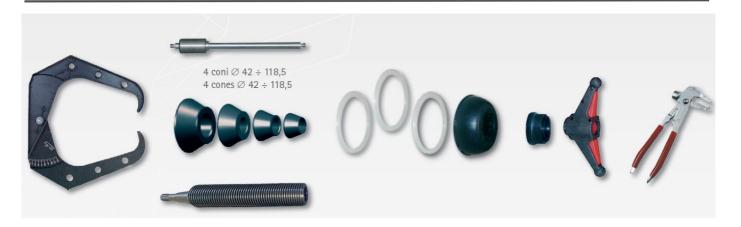

### **Compact Line Wheel Balancer**

A double display (A) control panel enables a quick and intuitive selection of the balancing mode and immediate access to the most common operating functions..

Optional : Two cone & spacer centring accessory for van light truck and off-road wheels with central hole  $\emptyset$  117÷173 mm