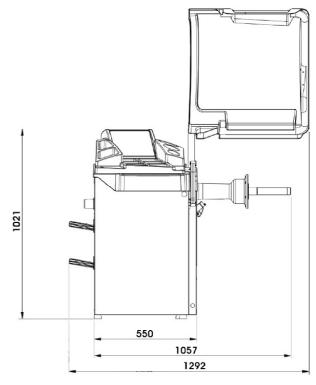

### **Compact Line Wheel Balancer**

| SPECIFICATIONS       |            |
|----------------------|------------|
| Spinning speed       | 90÷130 rpm |
| Max unbalance value  | 999g       |
| Maximum wheel weight | 85kg       |
| Measurement accuracy | 1g         |
| Average spin time    | 7s         |
| Rim width            | 1.5-20"    |
| Rim diameter         | 1-35"      |
| (auto measurement)   | 10-28"     |
|                      |            |

| SPECIFICATIONS         |                    |
|------------------------|--------------------|
| Power supply voltage   | 230V 1Phase        |
| Total power absorption | 100w               |
| Shaft diameter         | 40mm               |
| Maximum inside offset  | 275mm              |
| Maximum wheel width    | 600 (with hood)    |
| Machine weight         | 79kg               |
| Maximum wheel diameter | 1117mm (with hood) |
|                        |                    |