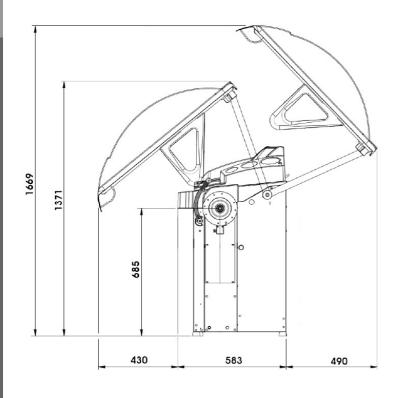

### **Compact Line Wheel Balancer**

| SPECIFICATIONS       |            |
|----------------------|------------|
| Spinning speed       | 90÷130 rpm |
| Max unbalance value  | 999g       |
| Maximum wheel weight | 85kg       |
| Measurement accuracy | 1g         |
| Average spin time    | 7s         |
| Rim width            | 1.5-20"    |
| Rim diameter         | 1-35"      |
| (auto measurement)   | 10-28"     |
|                      |            |

| SPECIFICATIONS         |                    |
|------------------------|--------------------|
| Power supply voltage   | 230V 1Phase        |
| Total power absorption | 100w               |
| Shaft diameter         | 40mm               |
| Maximum inside offset  | 275mm              |
| Maximum wheel width    | 600 (with hood)    |
| Machine weight         | 79kg               |
| Maximum wheel diameter | 1117mm (with hood) |
|                        |                    |