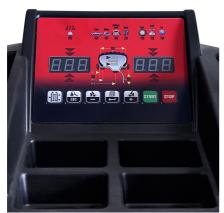

### **Compact Line Wheel Balancer**

A double display (A) control panel enables a quick and intuitive selection of the balancing mode and immediate access to the most common operating functions..

Optional : Two cone & spacer centring accessory for van light truck and off-road wheels with central hole  $\emptyset$  117÷173 mm