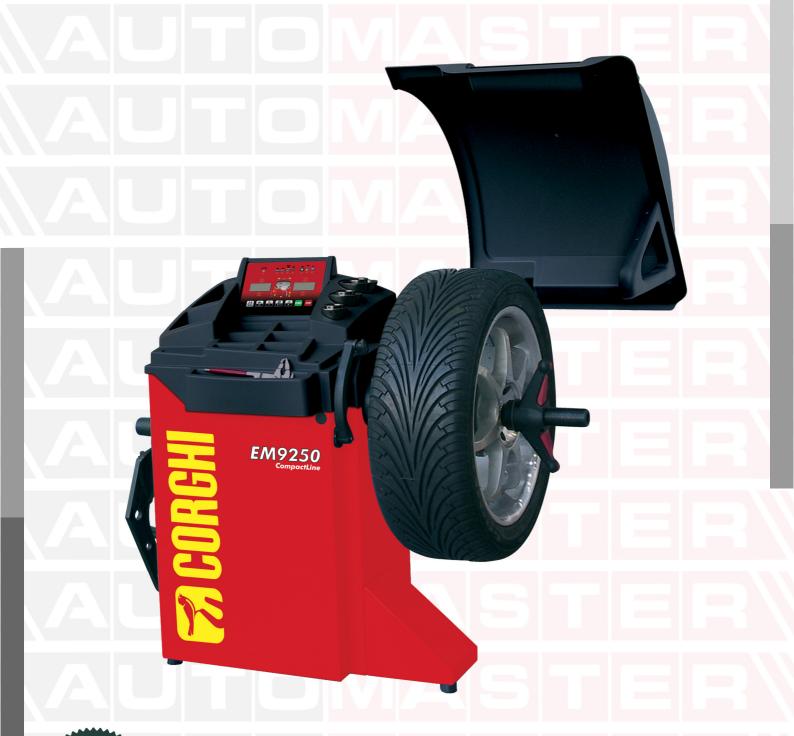

# Corghi EM9250

**Compact Line Wheel Balancer** 

This product has been accredited by:

## Corghi EM9250

### **Compact Line Wheel Balancer**

A double display (A) control panel enables a quick and intuitive selection of the balancing mode and immediate access to the most common operating functions..

Optional : Two cone & spacer centring accessory for van light truck and off-road wheels with central hole  $\emptyset$  117÷173 mm