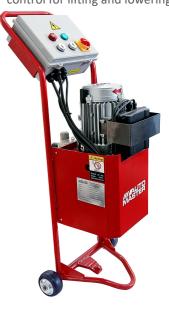

Lift is mobile by inserting the supplied wheels and the control unit

Low minim height of only 110mm Supplied with 4 x 40mm & 4 x 80mm

Multiple safety lock points on each side

Mobile control unit, push button control for lifting and lowering