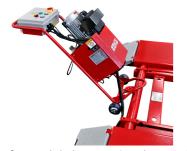

Lift is mobile by inserting the supplied wheels and the control unit

Low minim height of only 110mm Supplied with 4 x 40mm & 4 x 80mm

Multiple safety lock points on each side

Mobile control unit, push button control for lifting and lowering