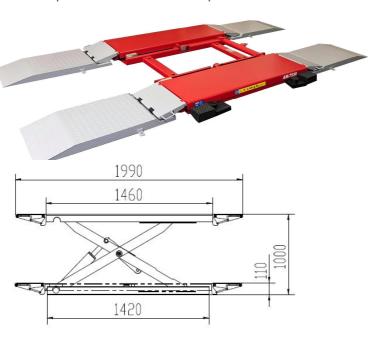

#### 3000kg Mid-Rise Scissor Lift

Ramps lock up to extend the lifting platform

| SPECIFICATIONS                |             |
|-------------------------------|-------------|
| Capacity                      | 3000KG      |
| Max lift height               | 1000mm      |
| Min Height                    | 110mm       |
| Lifting Time (approx)         | 45 Sec      |
| Lowering time (apporx)        | 35sec       |
| Runway length (lock up ramps) | 1460/1990mm |
| Runway width                  | 490mm       |
| Weight                        | 400kg       |
| Power supply                  | 230V 1PH    |