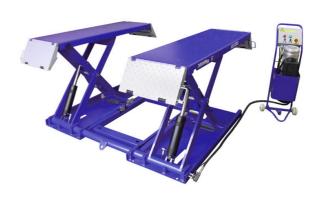

## **Automaster AM-7530**

3000kg Mid-Rise Scissor Lift

## **Automaster AM-7530**

3000kg Mid-Rise Scissor Lift

Available in Red/Grey or Blue /Grey colour options

Optional low vehicle ramp kit