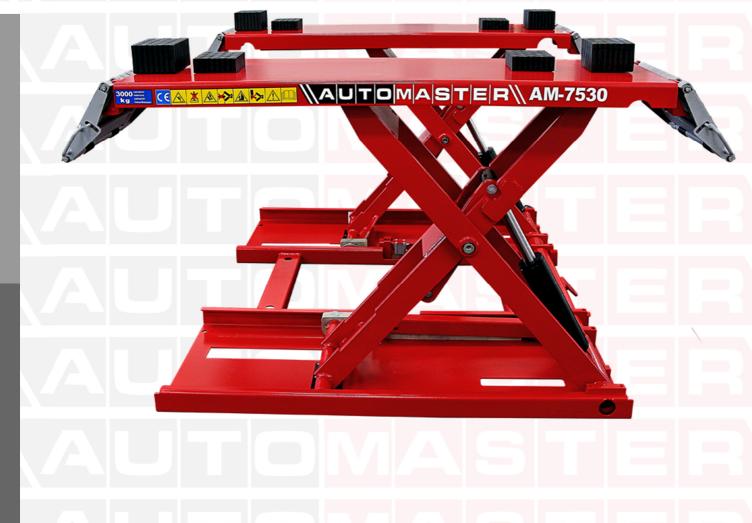

## **Automaster AM-7530**

3000kg Mid-Rise Scissor Lift

#### Automaster AM-7530

#### 3000kg Mid-Rise Scissor Lift

Ramps lock up to extend the lifting platform

| SPECIFICATIONS                |             |
|-------------------------------|-------------|
| Capacity                      | 3000KG      |
| Max lift height               | 1000mm      |
| Min Height                    | 110mm       |
| Lifting Time (approx)         | 45 Sec      |
| Lowering time (apporx)        | 35sec       |
| Runway length (lock up ramps) | 1460/1990mm |
| Runway width                  | 490mm       |
| Weight                        | 400kg       |
| Power supply                  | 230V 1PH    |

#### FEATURES

- Great for tyre, suspension, & brake servicing
- Great work height for panel repairs
- Free standing portable scissor lift
- Red or Blue normally in stock
- For fast and safe lifting of vehicles
- Lock up ramps to extend length
- Pneumatic mechanical safety locking system
- Electro-hydraulic lifting system
- 4 x 40mm & 4 x 80mm Rubber lifting blocks included
- 10 Amp NZ Single phase plug
- Water trap & oiler supplied
- Oil hose covers supplied
- Top quality motor & pump unit
- Optional Van lifting kit
- Optional Low car ramp extenstion kit
- European CE Safety Certified
- Full 2 year warranty