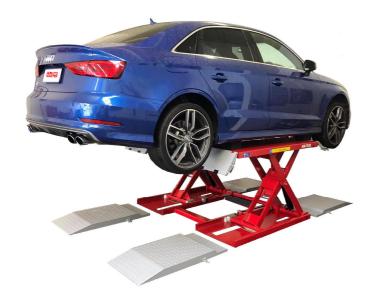

## **Automaster AM-7530**

3000kg Mid-Rise Scissor Lift

#### 3000kg Mid-Rise Scissor Lift

Ramps lock up to extend the lifting platform

| SPECIFICATIONS                |             |
|-------------------------------|-------------|
| Capacity                      | 3000KG      |
| Max lift height               | 1000mm      |
| Min Height                    | 110mm       |
| Lifting Time (approx)         | 45 Sec      |
| Lowering time (apporx)        | 35sec       |
| Runway length (lock up ramps) | 1460/1990mm |
| Runway width                  | 490mm       |
| Weight                        | 400kg       |
| Power supply                  | 230V 1PH    |

#### FEATURES

- Great for tyre, suspension, & brake servicing
- Great work height for panel repairs
- Free standing portable scissor lift
- Red or Blue normally in stock
- For fast and safe lifting of vehicles
- Lock up ramps to extend length
- Pneumatic mechanical safety locking system
- Electro-hydraulic lifting system
- 4 x 40mm & 4 x 80mm Rubber lifting blocks included
- 10 Amp NZ Single phase plug
- Water trap & oiler supplied
- Oil hose covers supplied
- Top quality motor & pump unit
- Optional Van lifting kit
- Optional Low car ramp extenstion kit
- European CE Safety Certified
- Full 2 year warranty