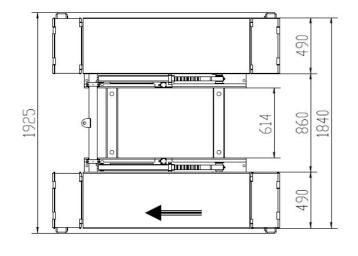

#### 3000kg Mid-Rise Scissor Lift

Ramps lock up to extend the lifting platform

| SPECIFICATIONS                |             |
|-------------------------------|-------------|
| Capacity                      | 3000KG      |
| Max lift height               | 1000mm      |
| Min Height                    | 110mm       |
| Lifting Time (approx)         | 45 Sec      |
| Lowering time (apporx)        | 35sec       |
| Runway length (lock up ramps) | 1460/1990mm |
| Runway width                  | 490mm       |
| Weight                        | 400kg       |
| Power supply                  | 230V 1PH    |