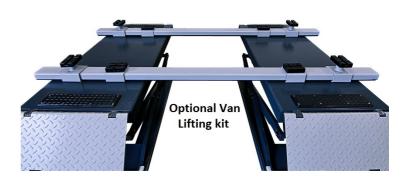

#### FEATURES

- Great for tyre, suspension, & brake servicing
- Great work height for panel repairs
- Free standing portable scissor lift
- Red or Blue normally in stock
- For fast and safe lifting of vehicles
- Lock up ramps to extend length
- Pneumatic mechanical safety locking system
- Electro-hydraulic lifting system
- 4 x 40mm & 4 x 80mm Rubber lifting blocks included
- 10 Amp NZ Single phase plug
- Water trap & oiler supplied
- Oil hose covers supplied
- Top quality motor & pump unit
- Optional Van lifting kit
- Optional Low car ramp extenstion kit
- European CE Safety Certified
- Full 2 year warranty