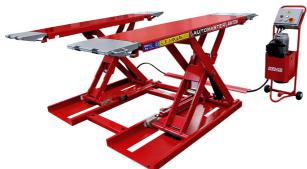

## **Automaster AM-7530**

3000kg Mid-Rise Scissor Lift

#### Automaster AM-7530

#### 3000kg Mid-Rise Scissor Lift

Ramps lock up to extend the lifting platform

| SPECIFICATIONS                |             |
|-------------------------------|-------------|
| Capacity                      | 3000KG      |
| Max lift height               | 1000mm      |
| Min Height                    | 110mm       |
| Lifting Time (approx)         | 45 Sec      |
| Lowering time (apporx)        | 35sec       |
| Runway length (lock up ramps) | 1460/1990mm |
| Runway width                  | 490mm       |
| Weight                        | 400kg       |
| Power supply                  | 230V 1PH    |

## **Automaster AM-7530**

3000kg Mid-Rise Scissor Lift

Available in Red/Grey or Blue /Grey colour options

Optional low vehicle ramp kit