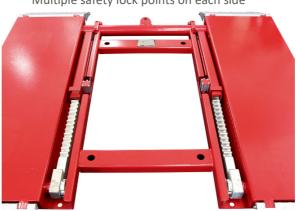

Lift is mobile by inserting the supplied wheels and the control unit

Low minim height of only 110mm Supplied with 4 x 40mm & 4 x 80mm

Multiple safety lock points on each side

Mobile control unit, push button control for lifting and lowering