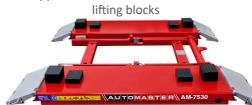

#### FEATURES

- Great for tyre, suspension, & brake servicing
- Great work height for panel repairs
- Free standing portable scissor lift
- Red or Blue normally in stock
- For fast and safe lifting of vehicles
- Lock up ramps to extend length
- Pneumatic mechanical safety locking system
- Electro-hydraulic lifting system
- 4 x 40mm & 4 x 80mm Rubber lifting blocks included
- 10 Amp NZ Single phase plug
- Water trap & oiler supplied
- Oil hose covers supplied
- Top quality motor & pump unit
- Optional Van lifting kit
- Optional Low car ramp extenstion kit
- European CE Safety Certified
- Full 2 year warranty

Lift is mobile by inserting the supplied wheels and the control unit

Low minim height of only 110mm Supplied with 4 x 40mm & 4 x 80mm

Multiple safety lock points on each side

Mobile control unit, push button control for lifting and lowering