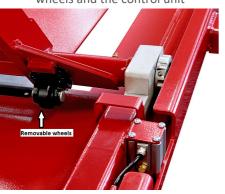

Lift is mobile by inserting the supplied wheels and the control unit

Low minim height of only 110mm Supplied with 4 x 40mm & 4 x 80mm

Multiple safety lock points on each side

Mobile control unit, push button control for lifting and lowering