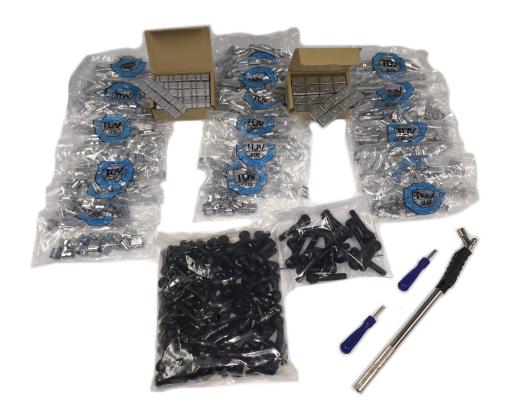

## **PATCH RUBBER TYRE & TUBE** Fit & Balance Kit – Start Up

Mixed PB clip on mag weights (150) .

PATCH

- Mixed PB steel rim w/weights (150) •
- Mixed PB fn style weight (150) •
- Ecobalance 5/10gm FE adhesive weights 100 strips/6kg .
- 25gm s/o PB (50 strips x 100g (5.0kg) Ecobalance .
- TR418 Rubber snap in t/l valve (20)
- Tubeless valve inserting tool standard
- Plastic handle valve tool (2)
- TR413 Rubber Snap in T/L valve (100)