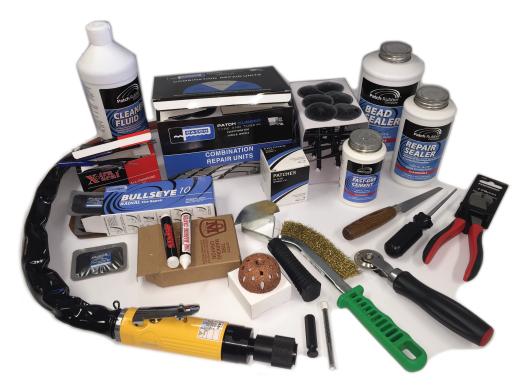

## **PATCH RUBBER TYRE & TUBE** Puncture Kit – Start Up

- PRTT lead wire plugs 6mm (48/bx) •
- Bullseye 10 radial repair (20 per box) •
- Lead wire insert 4/6mm (box 20) PRTT .
- . Bead sealer (quart) - PRC
- Repair sealer (pint) PRC •
- Fast dry cement (1/2 pint) PRC
- Cleaner buffer fluid (quart) PRC .
- Tyre buff low spd kwk chng Unoair •
- Tail fitting for 1/4" applications .
- Diagonal plier 7 in
- K19 stitcher 1 1/2in x 1/4in
- K2 flexible skiving knife 4in blade . Brass bristled radiator brush .
- Inner liner scraper .
- .
- Quick change adapter 3/16 in suits 42378 Contour wheel 60 grit .
- Crayon white (12 per box) .
- Tungsten carbide reamer 6mm (3/16 in)
- PR2 tube patch (rnd) 50mm bx/30
- Pointed HD awl