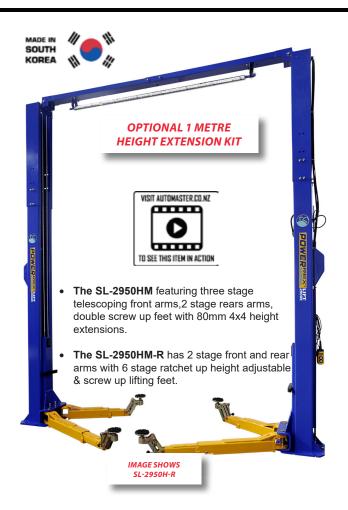

## Two Post Vehicle Hoist

- 100% Korean manufactured
- Automatically activating electrical locking lift with a four button control box featuring Up, Lock, Lower & Direct Down buttons plus remote control.
- Ultra low arm design with 80mm 4 x 4 adapters or 6 stage ratchet up height adjustable & screw up lifting feet.
- High 3850mm and a low 3600mm setting for the top cross bar
- Suitable for 4x4's, vans, low cars, American cars, utes etc.
- Safety shutoff bar across top of hoist
- Rubber door protection pads
- Meets Australia/NZ safety regulations and European CE Safety Certified
- Optional base plate extensions for concrete between 100-150mm

| SPECIFICATIONS                        |             |
|---------------------------------------|-------------|
| Capacity                              | 4500kg      |
| Max height not including 4x4 adapters | 1920-1975mm |
| Min height std arm                    | 93mm        |
| Lifting time (approx) - 3PH           | 35-45sec    |
| Weight                                | 700kg       |
| Power supply                          | 230/380V    |
| Warranty                              | 2 Years     |