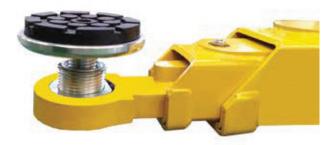

of hoist
- Rubber door protection pads
- Meets Australia/NZ safety regulations and European CE Safety Certified
- Optional base plate extensions for concrete between 100-150mm

| SPECIFICATIONS                        |             |
|---------------------------------------|-------------|
| Capacity                              | 4500kg      |
| Max height not including 4x4 adapters | 1920-1975mm |
| Min height std arm                    | 93mm        |
| Lifting time (approx) - 3PH           | 35-45sec    |
| Weight                                | 700kg       |
| Power supply                          | 230/380V    |
| Warranty                              | 2 Years     |



#### THE CONCRETE MUST:

- Have a minimum thickness of 150mm
- Be reinforced
- Be a grade of no less than 25MPA





LOW ARM DESIGN SUPPLIED WITH 80MM 4X4 EXTENSIONS





SL-2750HM & SL-2950H- LOW ARM DESIGN



RATCHET ARM





SL-2750HM-R & SL-2950HR - RATCHET ARM