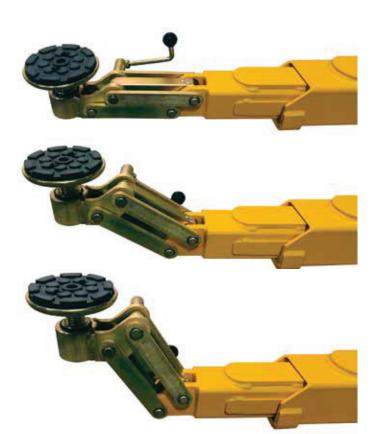

#### THE CONCRETE MUST:

- Have a minimum thickness of 150mm
- Be reinforced
- Be a grade of no less than 25MPA

LOW ARM DESIGN SUPPLIED WITH 80MM 4X4 EXTENSIONS

SL-2750HM & SL-2950H- LOW ARM DESIGN

RATCHET ARM

SL-2750HM-R & SL-2950HR - RATCHET ARM