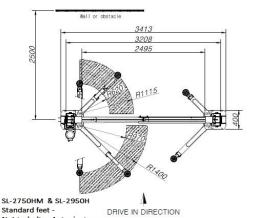

#### THE CONCRETE MUST:

- Have a minimum thickness of 150mm
- Be reinforced
- Be a grade of no less than 25MPA

LOW ARM DESIGN SUPPLIED WITH 80MM 4X4 EXTENSIONS

SL-2750HM & SL-2950H- LOW ARM DESIGN

RATCHET ARM