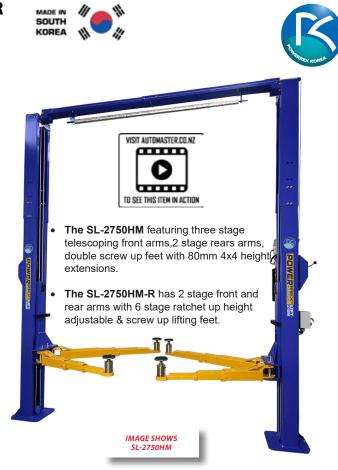

## Two Post Vehicle Hoist

- 100% Korean manufactured
- Auto locking lift with a single sided mechanical lever to unlock and lower the lift.
- Ultra low arm design with 80mm 4 x 4 adapters or 6 stage ratchet up height adjustable & screw up lifting feet.
- · High 3850mm and a low 3600mm setting for the top cross bar
- Suitable for 4x4's, vans, low cars, American cars, utes etc.
- · Safety shutoff bar across top of hoist
- · Rubber door protection pads
- Meets Australia/NZ safety regulations and European CE Safety Certified
- Optional base plate extensions for concrete between 100-150mm

| SPECIFICATIONS                 |              |  |
|--------------------------------|--------------|--|
| Capacity                       | 4500kg       |  |
| Max height (incl 4x4 adapters) | 1920-2025mm  |  |
| Min height (std arm)           | 93mm         |  |
| Lifting time (approx) - 3PH    | 35-45sec     |  |
| Weight                         | 700kg        |  |
| Power supply                   | 230V or 380V |  |
| Warranty                       | 2 Years      |  |