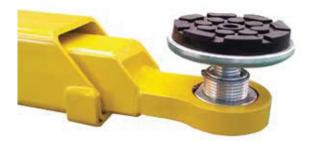

#### THE CONCRETE MUST:

- Have a minimum thickness of 150mm
- Be reinforced
- Be a grade of no less than 25MPA

LOW ARM DESIGN SUPPLIED WITH 80MM 4X4 EXTENSIONS

SL-2750HM & SL-2950H- LOW ARM DESIGN

RATCHET ARM