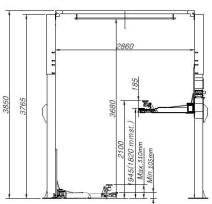

## Two Post Vehicle Hoist

- 100% Korean manufactured
- Auto locking lift with a single sided mechanical lever to unlock and lower the lift.
- Ultra low arm design with 80mm 4 x 4 adapters or 6 stage ratchet up height adjustable & screw up lifting feet.
- · High 3850mm and a low 3600mm setting for the top cross bar
- Suitable for 4x4's, vans, low cars, American cars, utes etc.
- · Safety shutoff bar across top of hoist
- · Rubber door protection pads
- Meets Australia/NZ safety regulations and European CE Safety Certified
- Optional base plate extensions for concrete between 100-150mm

| SPECIFICATIONS                 |              |  |
|--------------------------------|--------------|--|
| Capacity                       | 4500kg       |  |
| Max height (incl 4x4 adapters) | 1920-2025mm  |  |
| Min height (std arm)           | 93mm         |  |
| Lifting time (approx) - 3PH    | 35-45sec     |  |
| Weight                         | 700kg        |  |
| Power supply                   | 230V or 380V |  |
| Warranty                       | 2 Years      |  |

## Two Post Vehicle Hoist

- 100% Korean manufactured
- Automatically activating electrical locking lift with a four button control box featuring Up, Lock, Lower & Direct Down buttons plus remote control.
- Ultra low arm design with 80mm 4 x 4 adapters or 6 stage ratchet up height adjustable & screw up lifting feet.
- High 3850mm and a low 3600mm setting for the top cross bar
- Suitable for 4x4's, vans, low cars, American cars, utes etc.
- Safety shutoff bar across top of hoist
- Rubber door protection pads
- Meets Australia/NZ safety regulations and European CE Safety Certified
- Optional base plate extensions for concrete between 100-150mm

| SPECIFICATIONS                        |             |
|---------------------------------------|-------------|
| Capacity                              | 4500kg      |
| Max height not including 4x4 adapters | 1920-1975mm |
| Min height std arm                    | 93mm        |
| Lifting time (approx) - 3PH           | 35-45sec    |
| Weight                                | 700kg       |
| Power supply                          | 230/380V    |
| Warranty                              | 2 Years     |

#### THE CONCRETE MUST:

- Have a minimum thickness of 150mm
- Be reinforced
- Be a grade of no less than 25MPA

LOW ARM DESIGN SUPPLIED WITH 80MM 4X4 EXTENSIONS

SL-2750HM & SL-2950H- LOW ARM DESIGN

RATCHET ARM