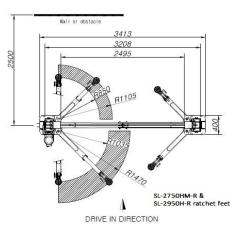

ied
- Optional base plate extensions for concrete between 100-150mm

| SPECIFICATIONS                        |             |
|---------------------------------------|-------------|
| Capacity                              | 4500kg      |
| Max height not including 4x4 adapters | 1920-1975mm |
| Min height std arm                    | 93mm        |
| Lifting time (approx) - 3PH           | 35-45sec    |
| Weight                                | 700kg       |
| Power supply                          | 230/380V    |
| Warranty                              | 2 Years     |



#### THE CONCRETE MUST:

- Have a minimum thickness of 150mm
- Be reinforced
- Be a grade of no less than 25MPA





LOW ARM DESIGN SUPPLIED WITH 80MM 4X4 EXTENSIONS





SL-2750HM & SL-2950H- LOW ARM DESIGN



RATCHET ARM





SL-2750HM-R & SL-2950HR - RATCHET ARM