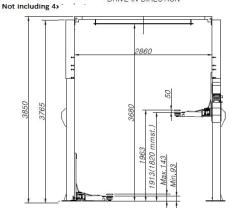

| SPECIFICATIONS                 |              |  |
|--------------------------------|--------------|--|
| Capacity                       | 4500kg       |  |
| Max height (incl 4x4 adapters) | 1920-2025mm  |  |
| Min height (std arm)           | 93mm         |  |
| Lifting time (approx) - 3PH    | 35-45sec     |  |
| Weight                         | 700kg        |  |
| Power supply                   | 230V or 380V |  |
| Warranty                       | 2 Years      |  |

| SPECIFICATIONS                        |             |
|---------------------------------------|-------------|
| Capacity                              | 4500kg      |
| Max height not including 4x4 adapters | 1920-1975mm |
| Min height std arm                    | 93mm        |
| Lifting time (approx) - 3PH           | 35-45sec    |
| Weight                                | 700kg       |
| Power supply                          | 230/380V    |
| Warranty                              | 2 Years     |