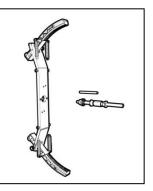

AM- 451

| SPECIFICATION        | AM-451                   |
|----------------------|--------------------------|
| Max. wheel weight    | 75kg                     |
| Max. wheel diameter  | 33" (840mm)              |
| Rim diameter         | 10" - 26" (255 - 660mm)  |
| Wheel width          | 1.5" - 20" (39" – 510mm) |
| Resolution           | 1.4 degree               |
| Balancing precision  | $\pm$ 1 gram             |
| Balancing speed      | 100 -150 rpm             |
| Balancing cycle time | 10s                      |
| Power supply         | 110V/230V/1PH, 12/24VDC  |
| Motor power          | 180w                     |
| G. weight            | 85kg                     |

## STANDARD ACCESSORY







Light truck adaptor



```
Universal adaptor
```



M/C adaptor with spoke support



## **M/C** adaptor