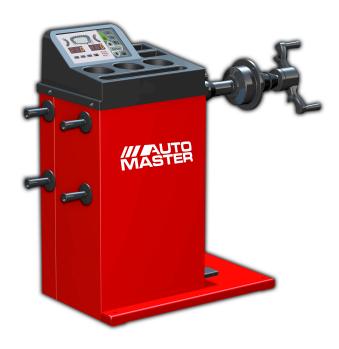

## FEATURES

- > Hand spin wheel balancer
- > Suitable for mobile service
- > AC power or 12V/24VDC battery operation
- > AC/DC adaptor supplied as standard
- Static and dynamic balancing modes
- Motorcycle balancing mode
- Rapid optimization (OPT)
- Self-diagnosis and self-calibration
- > Unit display in gram/ounce or mm/inch
- Pedal brake for application of weight

## WHEEL BALANCER AM- 451

| SPECIFICATION        | AM-451                   |
|----------------------|--------------------------|
| Max. wheel weight    | 75kg                     |
| Max. wheel diameter  | 33" (840mm)              |
| Rim diameter         | 10" - 26" (255 - 660mm)  |
| Wheel width          | 1.5" - 20" (39" – 510mm) |
| Resolution           | 1.4 degree               |
| Balancing precision  | $\pm$ 1 gram             |
| Balancing speed      | 100 -150 rpm             |
| Balancing cycle time | 10s                      |
| Power supply         | 110V/230V/1PH, 12/24VDC  |
| Motor power          | 180w                     |
| G. weight            | 85kg                     |