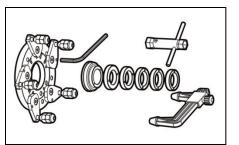

inch
- Pedal brake for application of weight

## WHEEL BALANCER AM- 451

| SPECIFICATION        | AM-451                   |
|----------------------|--------------------------|
| Max. wheel weight    | 75kg                     |
| Max. wheel diameter  | 33" (840mm)              |
| Rim diameter         | 10" - 26" (255 - 660mm)  |
| Wheel width          | 1.5" - 20" (39" – 510mm) |
| Resolution           | 1.4 degree               |
| Balancing precision  | $\pm$ 1 gram             |
| Balancing speed      | 100 -150 rpm             |
| Balancing cycle time | 10s                      |
| Power supply         | 110V/230V/1PH, 12/24VDC  |
| Motor power          | 180w                     |
| G. weight            | 85kg                     |

## STANDARD ACCESSORY







Light truck adaptor



```
Universal adaptor
```



M/C adaptor with spoke support



## **M/C** adaptor