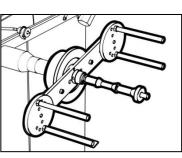

ation of weight

## WHEEL BALANCER AM- 451

| SPECIFICATION        | AM-451                   |
|----------------------|--------------------------|
| Max. wheel weight    | 75kg                     |
| Max. wheel diameter  | 33" (840mm)              |
| Rim diameter         | 10" - 26" (255 - 660mm)  |
| Wheel width          | 1.5" - 20" (39" – 510mm) |
| Resolution           | 1.4 degree               |
| Balancing precision  | $\pm$ 1 gram             |
| Balancing speed      | 100 -150 rpm             |
| Balancing cycle time | 10s                      |
| Power supply         | 110V/230V/1PH, 12/24VDC  |
| Motor power          | 180w                     |
| G. weight            | 85kg                     |

## STANDARD ACCESSORY







Light truck adaptor



```
Universal adaptor
```



M/C adaptor with spoke support



## **M/C** adaptor