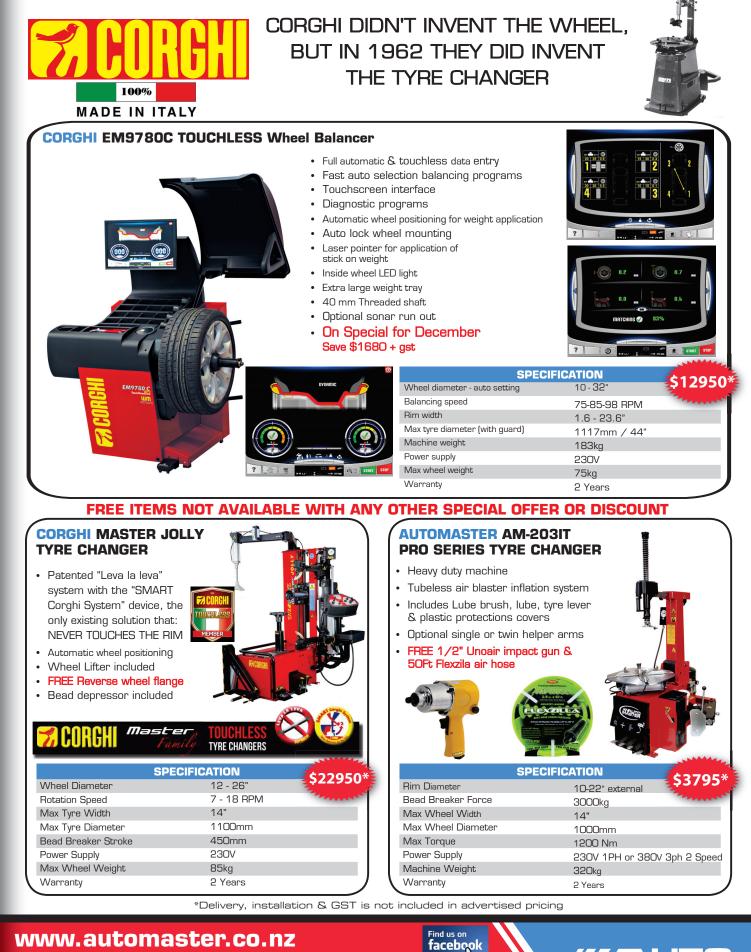

# **AUTO EQUIPMENT BUILT ON PERFORMANCE**



#### www.automaster.co.nz

21 Aetna Place, Henderson, Akl : 6 Gerald Connolly Place, Chch CALL TOLL-FREE: 0800 214 604 EMAIL: info@automaster.co.nz MASTER

## **AUTO EQUIPMENT BUILT ON PERFORMANCE**

### FREE BULLET-PRO 80L WASTE OIL DRAIN WITH ANY HOIST PURCHASE IN DEC 2018

NOT AVAILABLE WITH ANY OTHER SPECIAL OFFER OR DISCOUNT

| BULLETPRO<br>SUPERDRAIN 80ltr<br>Waste Oil Drain<br>FREE Pneumatic Waste<br>Drainer with any hoist<br>purchased in December.<br>Not available with any other<br>special offer or discount |                                                                            | AUTOMASTER LIFTS