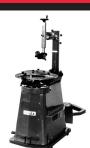

## CORGHI A224TI Tyre Changer

- 100% Made in Italy
- 10 26" Clamping range
- · TI Tubeless air blast system
- Pedal controlled inflation gauge
- Plastic protection covers included
- Powerful bead breaker
- Optional helper arms
- Optional Motorcycle & ATV adapters
- Three phase two speed turn table