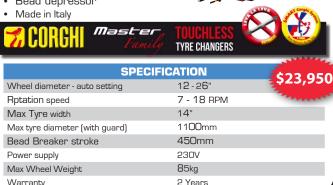

#### **CORGHI MASTER JOLLY** TYRE CHANGER

- Patented "Leva la leva" (Without lever) system with the "SMART Corghi System" device, the only existing solution that:
- NEVER TOUCHES THE RIM
- Electronic setting of rim the diameter for auto positioning of the work tools
- Wheel Lifter
- Bead depressor