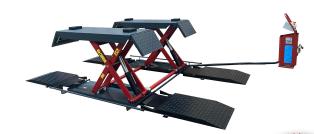

## **CORGHI ERCO 515B** MID RISE LIFTER

- Twin torsion bar leveling system
- Low car ramp extenuation kit
- Lock up ramps to extend length
- Only two lifters available at this price

|                 | SPECIFICATION   | \$5,495* |
|-----------------|-----------------|----------|
| Capacity        | 3600kg          | \$3,495° |
| Max Height      | 1000mm          | E        |
| Lifting time    | 25 sec          |          |
| Platform Length | 1420mm / 2050mm |          |
| Platform Width  | 530mm           |          |
| Power supply    | 230V            |          |
| Weight          | 660kg           |          |
| Warranty        | 2 Years         |          |