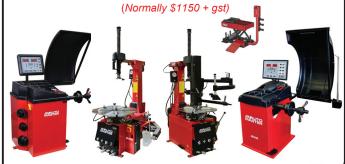

## **AUTOMASTER PRO SERIES**

TYRE CHANGER & BALANCER COMBO

FREE PFL-65 WHEEL LIFT WITH ANY PRO SERIES TYRE **CHANGER & BALANCER COMBO FOR AUG 2022** 

| PRO SERIES MODELS      |              | FREE WHEEL |
|------------------------|--------------|------------|
| AM-203IT Tyre Machine  | \$4225 + gst | LIFT       |
| AM-204 Tyre Machine    | \$4725 + gst | The same   |
| AM-HP1 helper arm      | \$1450 + gst |            |
| Twin Helper arms       | \$2100 + gst |            |
| AM-412 Wheel Balancer  | \$3150 + gst |            |
| AM-413E Wheel Balancer | \$3350 + gst |            |
| AM-482 Wheel Balancer  | \$5250 + gst |            |
| Warranty               | 2 Years      |            |