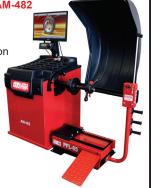

## **AUTOMASTER AM-482**

LASER LINE WHEEL BALANCER

FREE PFL-65 WHEEL LIFT WITH AM-482 **BALANCER FOR AUG 2022** (Normally \$1150 + gst)

Laser line for stick on weight application Inside wheel LED light.

Automatic data entry, off set - width &

Auto position at end of spin for weight application & auto rotate to next position. Split hidden stick on weight application European Quick nut and cone set. Extra-large weight tray. Optional - 3 Pce Lt truck cone set

| SPECIFICATION     |              | £ 45050× |
|-------------------|--------------|----------|
| Rim Diameter      | 10-26"       | \$5250*  |
| Rim width         | 1.5"- 20"    | Z.       |
| Balancing speed   | 150 rpm      |          |
| Average Spin Time | 7.5 Sec      |          |
| Max Wheel Weight  | 70kg         |          |
| Power supply      | 230V 1 Phase |          |
| Accuracy          | 1gm +/-      |          |
| Warranty          | 2 Years      |          |