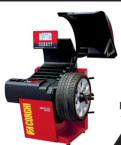

### GREAT DEALS - SUPREME SERVICE - HUGE RANGE

Corghi EM9550 Wheel balancer Laserline & LED Auto stop & lock Multi operator Large weight tray Full auto data entry 100% made in Italy

\$8,325\*

Low Sport Cars This lift was designed specifically to slide under German sports cars (BMW, Mercedes Porsche, Audi) and is an excellent fit for Japanese cars.